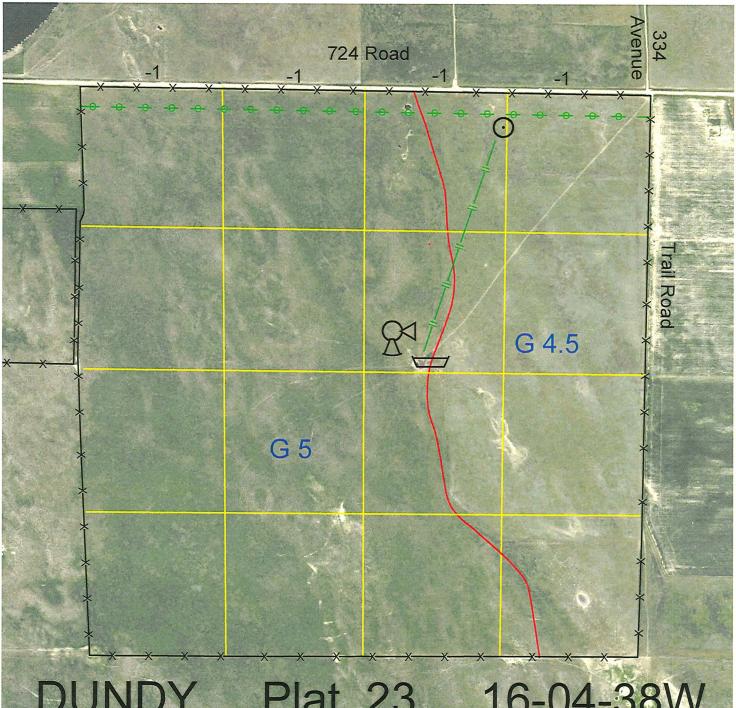

## 16-04-38W Plat 23

| Lea | al |
|-----|----|
|     | -  |

All

Lease #

113030-26

12/31/2026

Expiration

Acres 640

Total Section Acres 640

| Loc | ati | ion |  |
|-----|-----|-----|--|
| LUC | au  | U   |  |

17 miles north and 4 miles west of Benkelman, NE.

Best Access:

County Road #724 on the north. Trail road on the east.