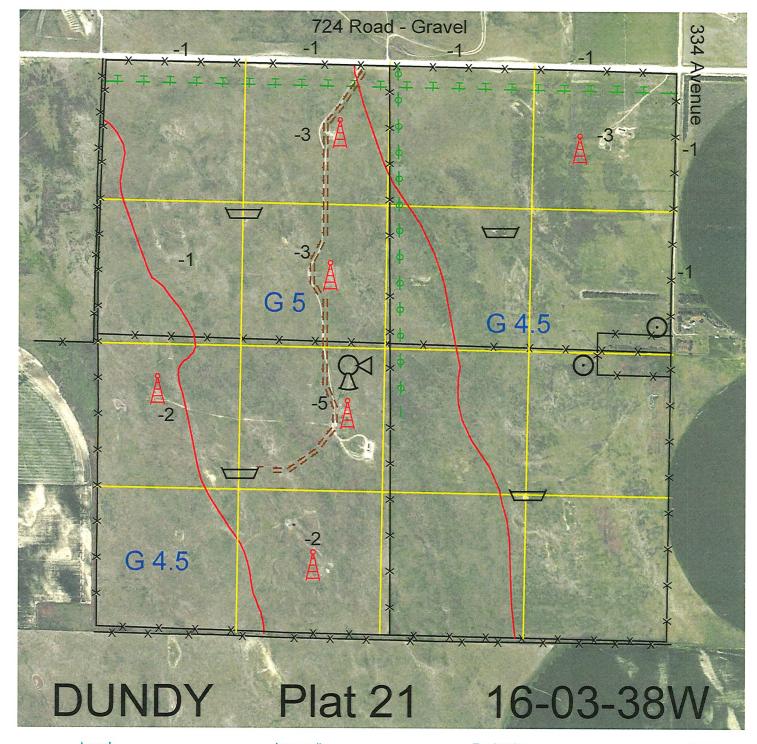

 Legal
 Lease #
 Expiration
 Acres

 All
 113036-25
 12/31/2025
 640

Total Section Acres 640

Location:

12 miles north and 4 miles west of Benkelman, NE.

Best Access:

County Road #724 on the north.

| Land | Classification | Codes: |
|------|----------------|--------|
|      | Α              | Dry    |