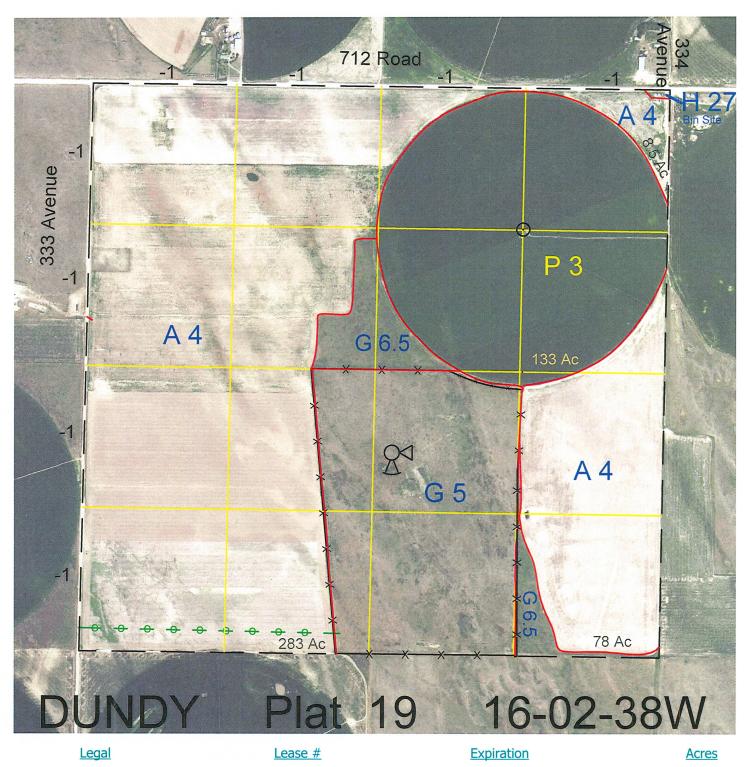

All

113051-25

12/31/2025

640

Total Section Acres 640

## Location:

6 miles north and 4 miles west of Benkelman, NE.

## 712 Road on the north and 333 Avenue on the west.

| Land Classification Codes: >D< indicates land not owned by the School Land Trust |                              |    |                              |
|----------------------------------------------------------------------------------|------------------------------|----|------------------------------|
| А                                                                                | Dryland Cropground           | М  | Pivot Irrigated Cropground   |
| В                                                                                | Special Land Class           |    | (Trust owned well)           |
| С                                                                                | Water for Livestock          | NU | Non-Utility (No Value)       |
| E                                                                                | Enhanced Value               | Р  | Pivot Irrigated Cropground   |
| F                                                                                | Gravity Irrigated Cropground |    | (Lessee owned well)          |
|                                                                                  | (Trust owned well)           | R  | Grassland (Typical Rent)     |
| G                                                                                | Grassland (Higher Rent       | S  | Grassland (Lower Rent        |
|                                                                                  | than R classification)       |    | than R Classification)       |
| Н                                                                                | Non-Agricultural Land Class  | Т  | Real Estate Tax Recapture    |
| I                                                                                | Canal Irrigated Cropground   | W  | Gravity Irrigated Cropground |
|                                                                                  |                              |    | (Lessee owned well)          |