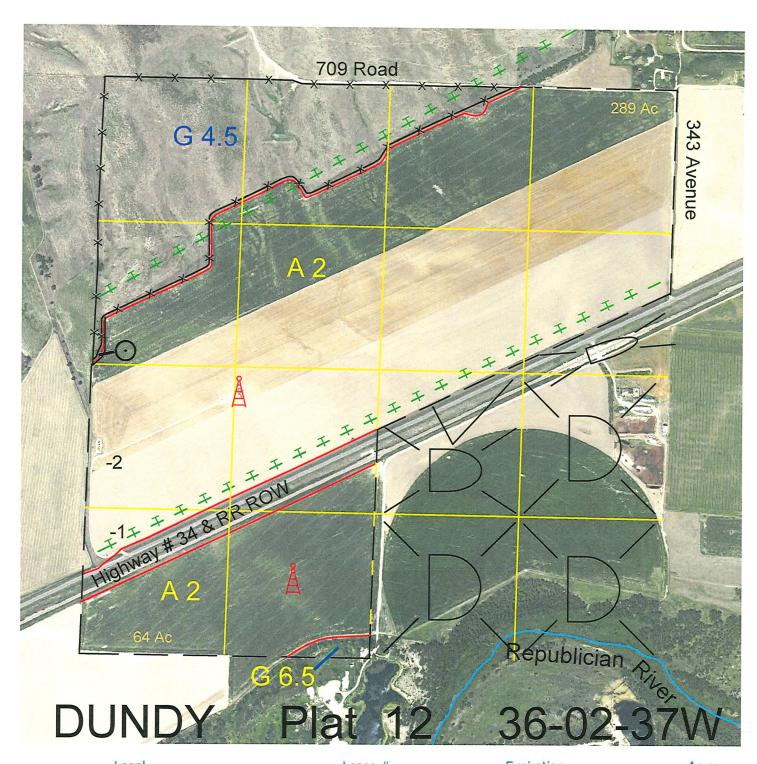

| Legal                                                              | Lease #   | Expiration      | Acres       |
|--------------------------------------------------------------------|-----------|-----------------|-------------|
| That part North of Hwy 34 and 5.48 acres South of Hwy 34 in SE4NE4 | 113034-26 | 12/31/2026      | 388.80      |
| That part lying South of and including railroad in SW4             | 113035-26 | 12/31/2026      | 80.59       |
| Tamoda III ott I                                                   |           | Total Section A | cres 469.39 |

Location: 4 miles east and 3 miles north of Benkelman, NE.

Best Access: Hwy #34 cuts through the section.

| Land Classification Cod | des: >D< indicates land not owned | by the S | chool Land Trust             |
|-------------------------|-----------------------------------|----------|------------------------------|
| Α                       | Dryland Cropground                | M        | Pivot Irrigated Cropground   |
| В                       | Special Land Class                |          | (Trust owned well)           |
| С                       | Water for Livestock               | NU       | Non-Utility (No Value)       |
| Е                       | Enhanced Value                    | Р        | Pivot Irrigated Cropground   |
| F                       | Gravity Irrigated Cropground      |          | (Lessee owned well)          |
|                         | (Trust owned well)                | R        | Grassland (Typical Rent)     |
| G                       | Grassland (Higher Rent            | S        | Grassland (Lower Rent        |
|                         | than R classification)            |          | than R Classification)       |
| Н                       | Non-Agricultural Land Class       | Т        | Real Estate Tax Recapture    |
| I                       | Canal Irrigated Cropground        | W        | Gravity Irrigated Cropground |
|                         |                                   |          | (Lessee owned well)          |