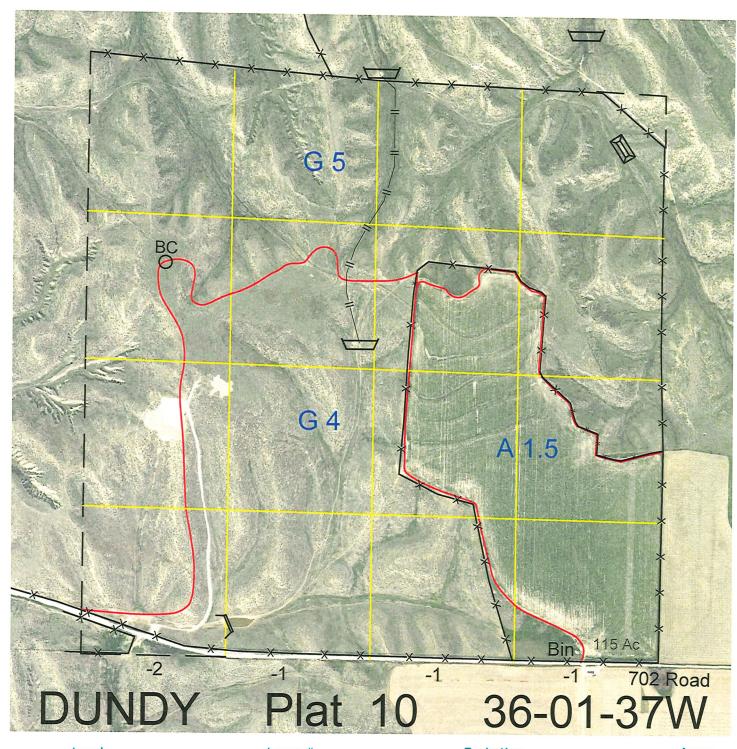

 Legal
 Lease #
 Expiration
 Acres

 All
 113052-26
 12/31/2026
 638.08

Total Section Acres 638.08

Location:

3 miles south and 4.5 miles east of Benkelman, NE.

Best Access:

County Road #702 on the south.

| Land Classification Co | des: >D< indicates land not own | >D< indicates land not owned by the School Land Trust |                              |  |
|------------------------|---------------------------------|-------------------------------------------------------|------------------------------|--|
| Α                      | Dryland Cropground              | M                                                     | Pivot Irrigated Cropground   |  |
| В                      | Special Land Class              |                                                       | (Trust owned well)           |  |
| С                      | Water for Livestock             | NU                                                    | Non-Utility (No Value)       |  |
| E                      | Enhanced Value                  | Р                                                     | Pivot Irrigated Cropground   |  |
| F                      | Gravity Irrigated Cropground    |                                                       | (Lessee owned well)          |  |
|                        | (Trust owned well)              | R                                                     | Grassland (Typical Rent)     |  |
| G                      | Grassland (Higher Rent          | S                                                     | Grassland (Lower Rent        |  |
|                        | than R classification)          |                                                       | than R Classification)       |  |
| Н                      | Non-Agricultural Land Class     | Т                                                     | Real Estate Tax Recapture    |  |
| Ţ                      | Canal Irrigated Cropground      | W                                                     | Gravity Irrigated Cropground |  |

(Lessee owned well)