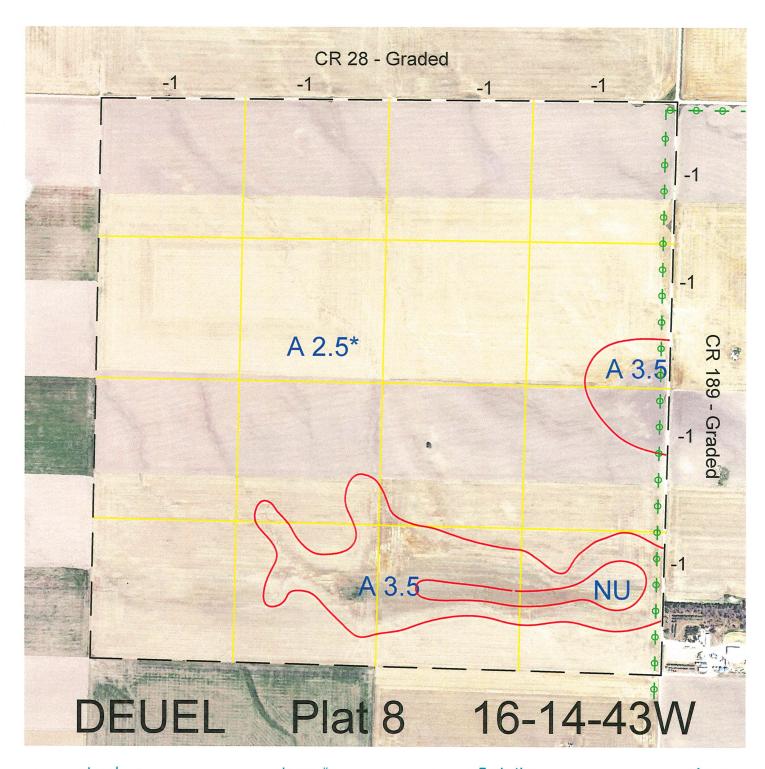

 Legal
 Lease #
 Expiration
 Acres

 All
 115427-30
 12/31/2030
 640

Total Section Acres 640

Location:

11 miles east and 5 miles north of Chappell, NE.

Best Access:

County Road #28 on the north and Road #189 on the east.

| Land Classification Codes: >D< indicates land not owned by the School Land Trust |                              |    |                                                  |
|----------------------------------------------------------------------------------|------------------------------|----|--------------------------------------------------|
| Α                                                                                | Dryland Cropground           | M  | Pivot Irrigated Cropground                       |
| В                                                                                | Special Land Class           |    | (Trust owned well)                               |
| C                                                                                | Water for Livestock          | NU | Non-Utility (No Value)                           |
| E                                                                                | Enhanced Value               | Р  | Pivot Irrigated Cropground                       |
| F                                                                                | Gravity Irrigated Cropground |    | (Lessee owned well)                              |
|                                                                                  | (Trust owned well)           | R  | Grassland (Typical Rent)                         |
| G                                                                                | Grassland (Higher Rent       | S  | Grassland (Lower Rent                            |
|                                                                                  | than R classification)       |    | than R Classification)                           |
| Н                                                                                | Non-Agricultural Land Class  | Т  | Real Estate Tax Recapture                        |
| I                                                                                | Canal Irrigated Cropground   | W  | Gravity Irrigated Cropground (Lessee owned well) |