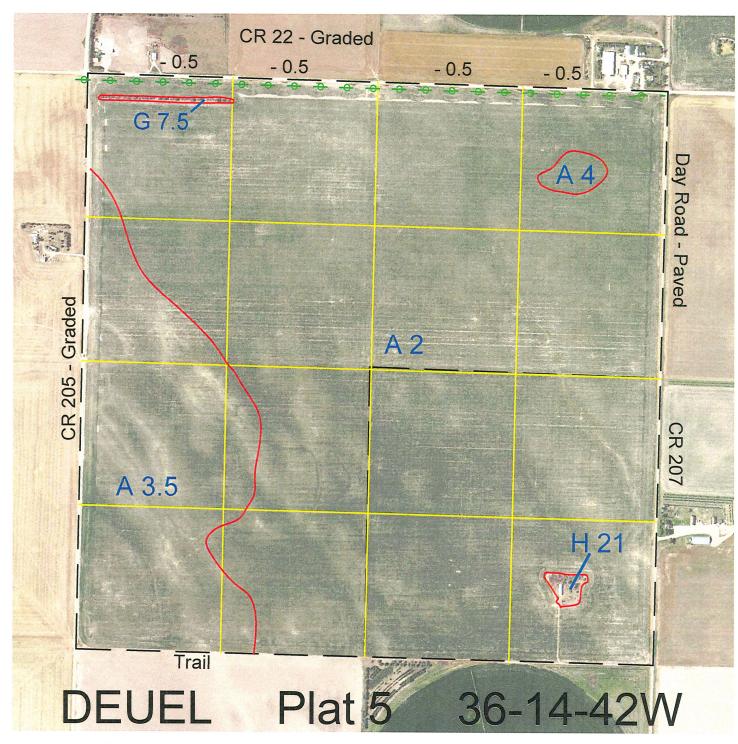

 Legal
 Lease #
 Expiration
 Acres

 All
 115021-29
 12/31/2029
 640

Total Section Acres 640

Location:

5 miles north of Big Springs, NE.

Best Access:

Blacktop County Road #207 on east, Road #205 on the west and Road #22 on the north.

Land Classification Codes: >D< indicates land not owned by the School Land Trust **Dryland Cropground** Pivot Irrigated Cropground Α Μ В Special Land Class (Trust owned well) C Water for Livestock NU Non-Utility (No Value) Ε **Enhanced Value** Pivot Irrigated Cropground Ρ F **Gravity Irrigated Cropground** (Lessee owned well) (Trust owned well) R Grassland (Typical Rent) G

G Grassland (Higher Rent S Grassland (Lower Rent than R classification)

H Non-Agricultural Land Class

T Real Estate Tax Recapture

Gravity Irrigated Cronground

W Gravity Irrigated Cronground

I Canal Irrigated Cropground W Gravity Irrigated Cropground (Lessee owned well)