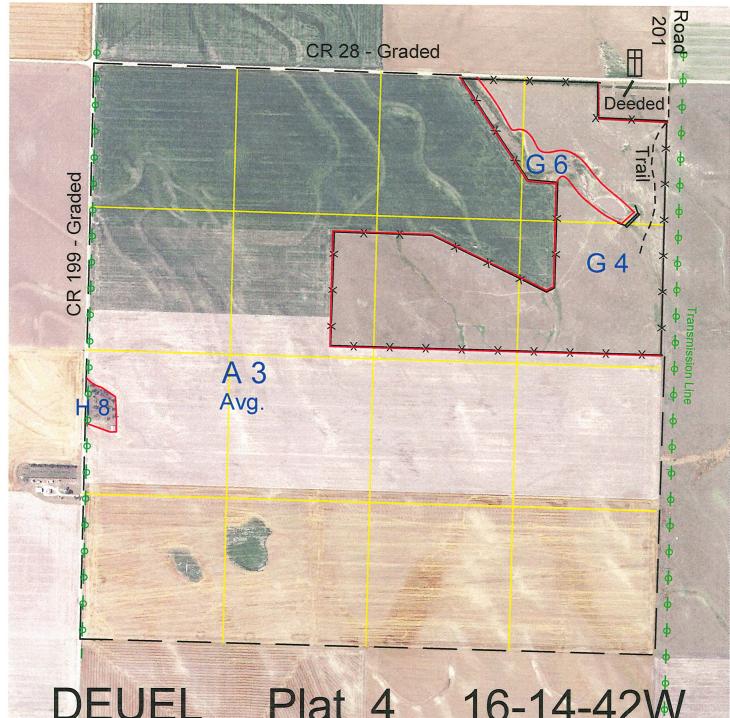

## DEUE 16-14-42W Plat 4

All except 5 acres in Northeast corner of NE4NE4

Lease #

**Expiration** 

635

**Acres** 

Legal

115425-30

12/31/2030

**Total Section Acres** 635

Location:

9 miles north and 2 miles west of Big Springs, NE.

Best Access:

County Road #28 on the north and Road #199 on the west.

| Land Classification Co | odes: >D< indicates land not o | wned by the So | chool Land Trust             |  |
|------------------------|--------------------------------|----------------|------------------------------|--|
| Α                      | Dryland Cropground             | М              | Pivot Irrigated Cropground   |  |
| В                      | Special Land Class             |                | (Trust owned well)           |  |
| С                      | Water for Livestock            | NU             | Non-Utility (No Value)       |  |
| E                      | Enhanced Value                 | Р              | Pivot Irrigated Cropground   |  |
| F                      | Gravity Irrigated Cropground   |                | (Lessee owned well)          |  |
|                        | (Trust owned well)             | R              | Grassland (Typical Rent)     |  |
| G                      | Grassland (Higher Rent         | S              | Grassland (Lower Rent        |  |
|                        | than R classification)         |                | than R Classification)       |  |
| Н                      | Non-Agricultural Land Class    | Т              | Real Estate Tax Recapture    |  |
| I                      | Canal Irrigated Cropground     | W              | Gravity Irrigated Cropground |  |
|                        |                                |                | (Lessee owned well)          |  |