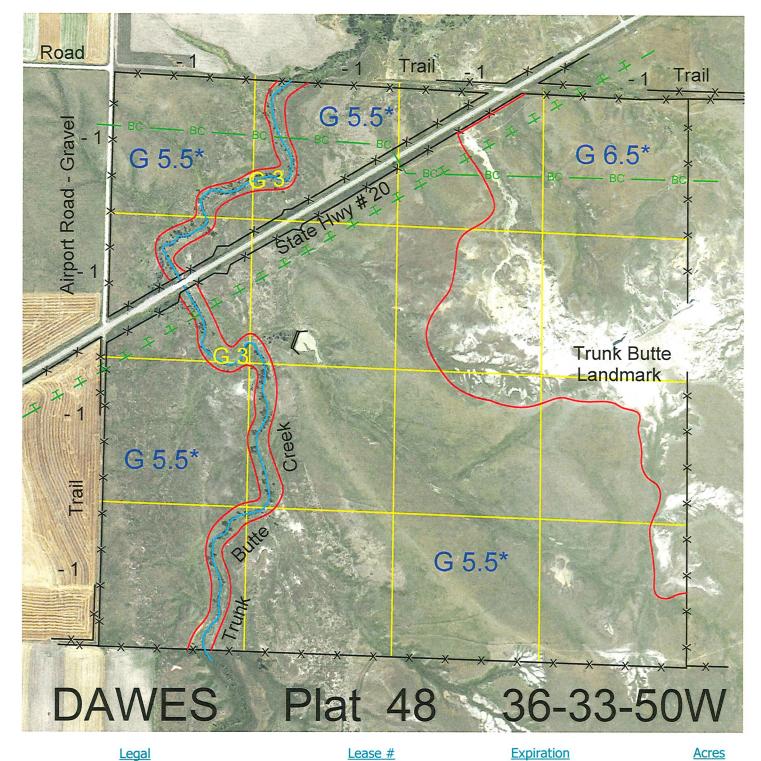

12/31/2026 622.34 112921-26 All except 17.66 acres of Hwy #20 in the N2

Total Section Acres 622.34

2 miles south and 7 miles west of Chadron, NE. Location:

Hwy #20 through lease. Best Access:

| Land Classification Cod | des: >D< indicates land not of | wned by the Sc | hool Land Trust              |
|-------------------------|--------------------------------|----------------|------------------------------|
| Α                       | Dryland Cropground             | M              | Pivot Irrigated Cropground   |
| В                       | Special Land Class             |                | (Trust owned well)           |
| С                       | Water for Livestock            | NU             | Non-Utility (No Value)       |
| E                       | Enhanced Value                 | Р              | Pivot Irrigated Cropground   |
| F                       | Gravity Irrigated Cropground   |                | (Lessee owned well)          |
|                         | (Trust owned well)             | R              | Grassland (Typical Rent)     |
| G                       | Grassland (Higher Rent         | S              | Grassland (Lower Rent        |
|                         | than R classification)         |                | than R Classification)       |
| Н                       | Non-Agricultural Land Class    | Т              | Real Estate Tax Recapture    |
| I                       | Canal Irrigated Cropground     | W              | Gravity Irrigated Cropground |
|                         |                                |                | (Lessee owned well)          |