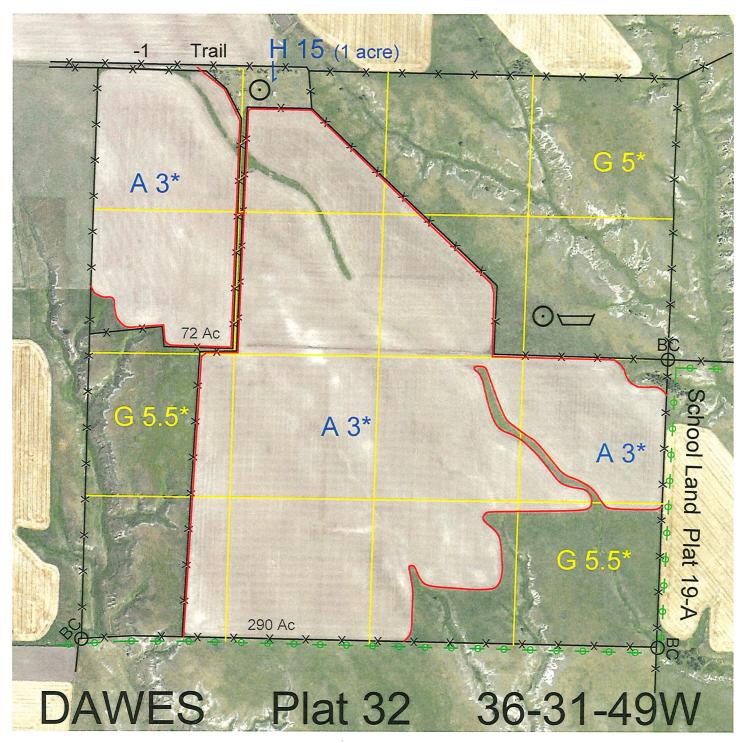

 Legal
 Lease #
 Expiration
 Acres

 All
 113137-26
 12/31/2026
 640

Total Section Acres 640

Location:

14 miles south of Chadron, NE.

**Best Access:** 

From west, take trail going east off Hereford Road for 1/2 mile to NW corner of lease.