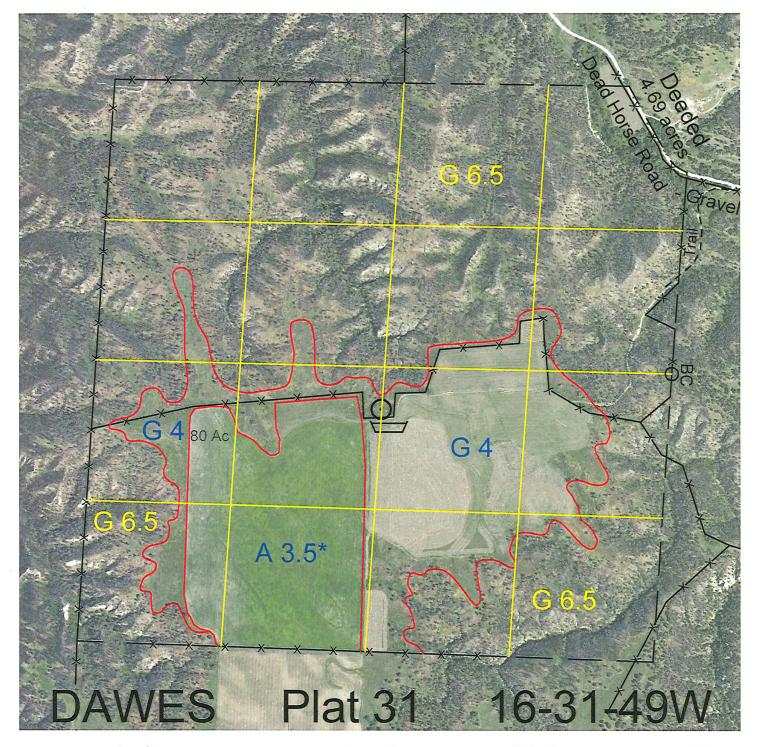

<u>Legal</u> <u>Lease #</u> <u>Expiration</u> <u>Acres</u>

All except 4.69 acres lying North of the road in the NE4NE4

112919-26

12/31/2026

633.83

Total Section Acres 633.83

Location: 11 miles south and 3 miles west of Chadron, NE.

Best Access: From east, follow steep trail up draw, starts on deeded land east of section.

Land Classification Codes: >D< indicates land not owned by the School Land Trust

**Dryland Cropground** Pivot Irrigated Cropground Α Μ В Special Land Class (Trust owned well) C Water for Livestock NU Non-Utility (No Value) Ε Pivot Irrigated Cropground **Enhanced Value** P F Gravity Irrigated Cropground (Lessee owned well) (Trust owned well) Grassland (Typical Rent) Grassland (Higher Rent Grassland (Lower Rent G S than R Classification) than R classification) Н Non-Agricultural Land Class Т Real Estate Tax Recapture Ι Canal Irrigated Cropground W Gravity Irrigated Cropground (Lessee owned well)