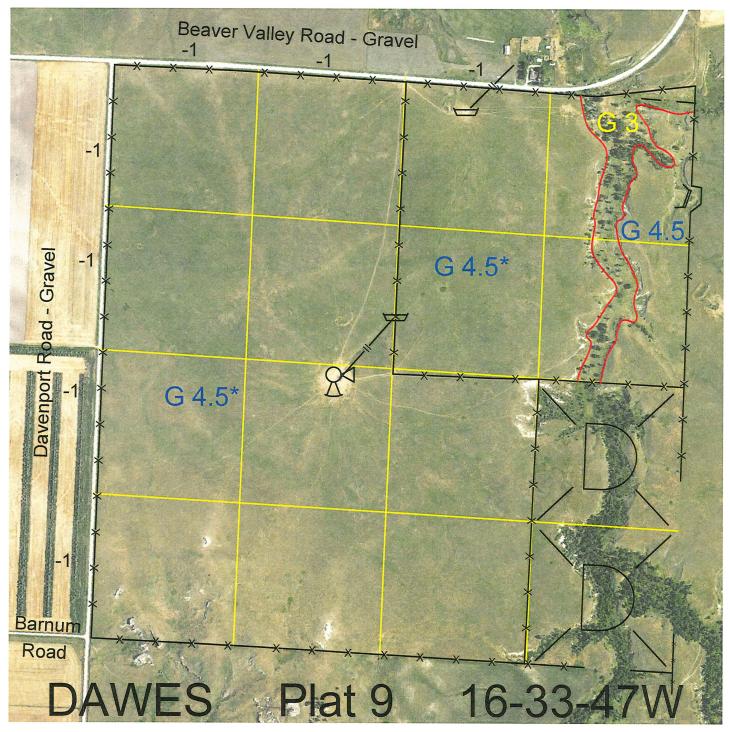

 Legal
 Lease #
 Expiration
 Acres

 W2, NE4 and W2SE4
 113010-26
 12/31/2026
 560

Total Section Acres 560

Location: 7 miles east of Chadron, NE.

Best Access: County roads, Beaver Valley Road on the north and Davenport Road on the west.

>D< indicates land not owned by the School Land Trust Land Classification Codes: **Dryland Cropground** Pivot Irrigated Cropground Α Μ В Special Land Class (Trust owned well) C Water for Livestock NU Non-Utility (No Value) Ε **Enhanced Value** Ρ Pivot Irrigated Cropground F **Gravity Irrigated Cropground** (Lessee owned well) (Trust owned well) R Grassland (Typical Rent) G Grassland (Higher Rent Grassland (Lower Rent S than R classification) than R Classification) Н Non-Agricultural Land Class Т Real Estate Tax Recapture Ι Canal Irrigated Cropground W Gravity Irrigated Cropground (Lessee owned well)