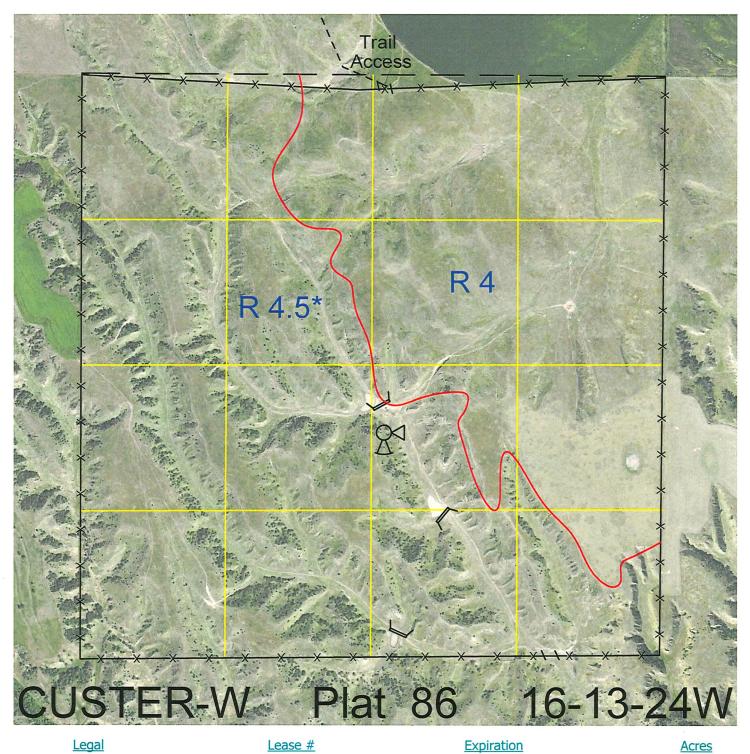

| Le | eq | a |  |
|----|----|---|--|
|    | -  |   |  |

All

Lease #

112185-24

12/31/2024

Acres

640

**Total Section Acres** 

640

Location:

12 miles north and 5 miles east of Gothenburg, NE.

Best Access:

Across deeded land from the north.

| Land Classification Co | des: >D< indicates land not owned | by the So | chool Land Trust             |
|------------------------|-----------------------------------|-----------|------------------------------|
| А                      | Dryland Cropground                | М         | Pivot Irrigated Cropground   |
| В                      | Special Land Class                |           | (Trust owned well)           |
| С                      | Water for Livestock               | NU        | Non-Utility (No Value)       |
| E                      | Enhanced Value                    | Р         | Pivot Irrigated Cropground   |
| F                      | Gravity Irrigated Cropground      |           | (Lessee owned well)          |
|                        | (Trust owned well)                | R         | Grassland (Typical Rent)     |
| G                      | Grassland (Higher Rent            | S         | Grassland (Lower Rent        |
|                        | than R classification)            |           | than R Classification)       |
| Н                      | Non-Agricultural Land Class       | Т         | Real Estate Tax Recapture    |
| I                      | Canal Irrigated Cropground        | W         | Gravity Irrigated Cropground |
|                        |                                   |           | (Lessee owned well)          |