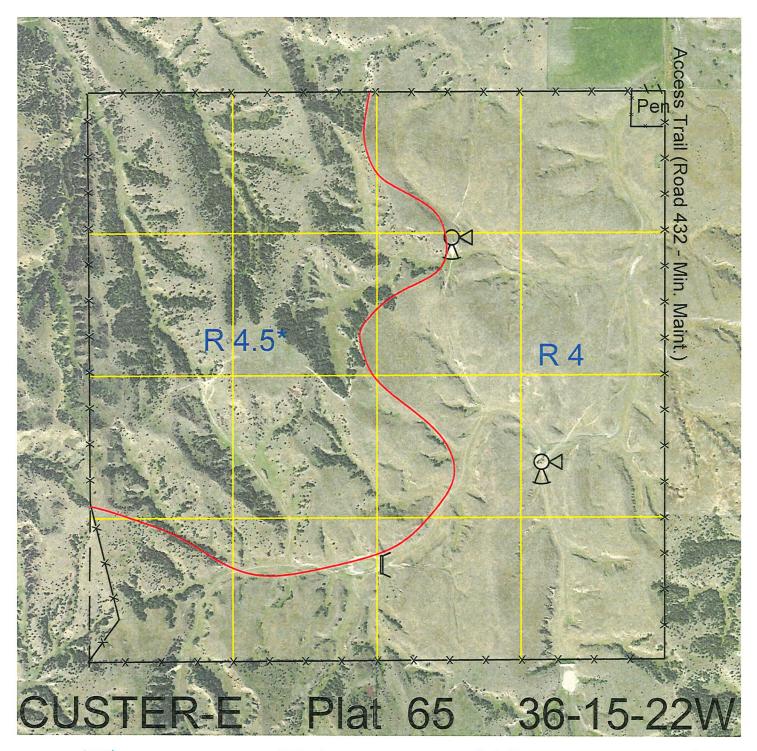

 Legal
 Lease #
 Expiration
 Acres

 All
 112184-24
 12/31/2024
 640

Total Section Acres 640

Location:

6 miles north of Oconto, NE.

Best Access:

Trail road to the northeast corner.

Land Classification Codes: >D< indicates land not owned by the School Land Trust

| Α | Dryland Cropground           | M  | Pivot Irrigated Cropground   |
|---|------------------------------|----|------------------------------|
| В | Special Land Class           |    | (Trust owned well)           |
| C | Water for Livestock          | NU | Non-Utility (No Value)       |
| Е | Enhanced Value               | Р  | Pivot Irrigated Cropground   |
| F | Gravity Irrigated Cropground |    | (Lessee owned well)          |
|   | (Trust owned well)           | R  | Grassland (Typical Rent)     |
| G | Grassland (Higher Rent       | S  | Grassland (Lower Rent        |
|   | than R classification)       |    | than R Classification)       |
| Η | Non-Agricultural Land Class  | Т  | Real Estate Tax Recapture    |
| Ι | Canal Irrigated Cropground   | W  | Gravity Irrigated Cropground |
|   |                              |    | (Lessee owned well)          |