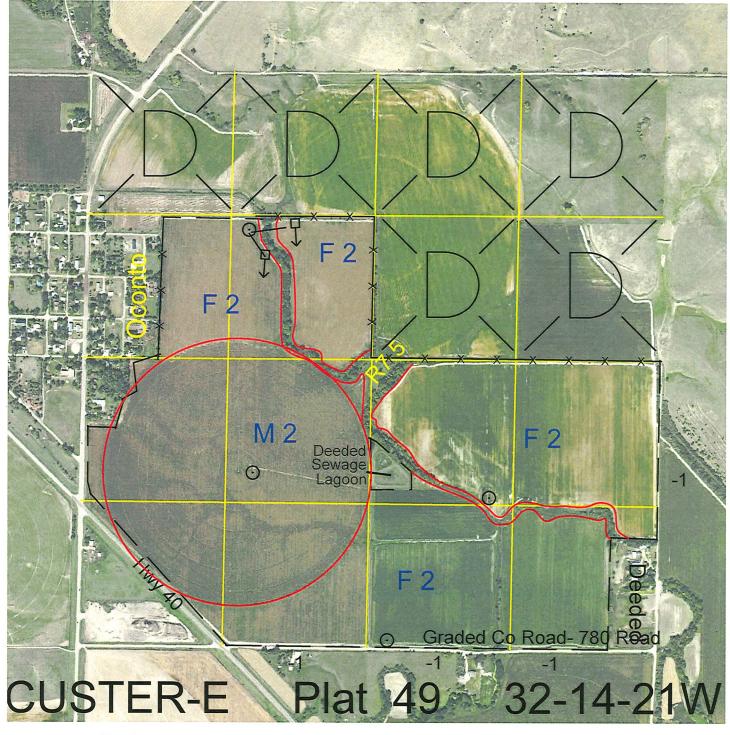

Lease # **Expiration** 

S2NW4 except Toby's Addition and all that part lying Northeast of Hwy 40 in S2 except 17.94 acres

112045-24

12/31/2024

339.99

Total Section Acres 339.99

Location:

Southeast edge of Oconto, NE.

**Best Access:** 

County Road 780 on the south and Road 434 on the east.

>D< indicates land not owned by the School Land Trust Land Classification Codes: **Dryland Cropground** Pivot Irrigated Cropground Α Μ В Special Land Class (Trust owned well) C Water for Livestock NU Non-Utility (No Value) Enhanced Value Ε Pivot Irrigated Cropground P F **Gravity Irrigated Cropground** (Lessee owned well) (Trust owned well) Grassland (Typical Rent) G Grassland (Higher Rent Grassland (Lower Rent S than R classification) than R Classification) Н Non-Agricultural Land Class Т Real Estate Tax Recapture Ι Canal Irrigated Cropground W Gravity Irrigated Cropground (Lessee owned well)