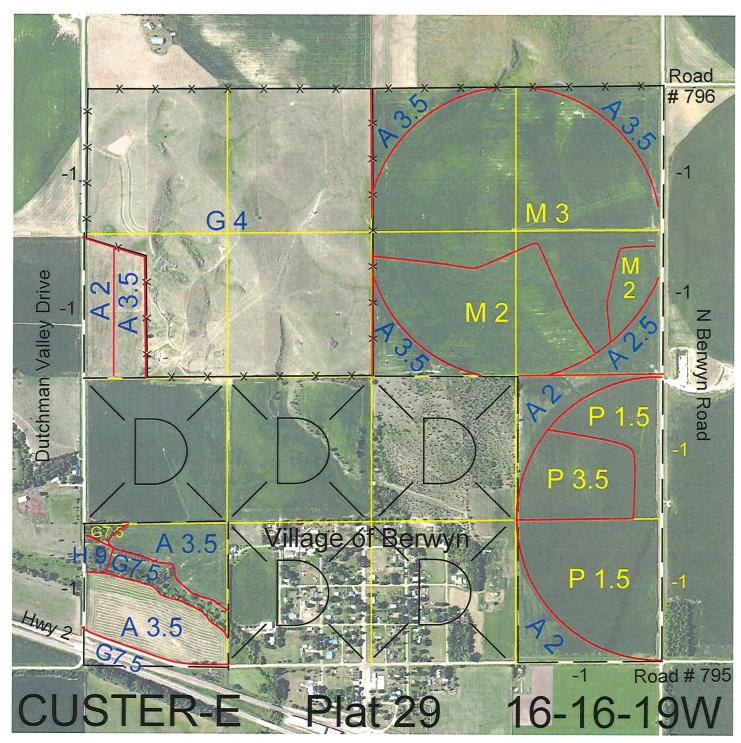

| <u>Legal</u>                            | Lease #   | <u>Expiration</u> | <u>Acres</u> |
|-----------------------------------------|-----------|-------------------|--------------|
| NE4                                     | 113231-27 | 12/31/2027        | 160          |
| NW4                                     | 112194-24 | 12/31/2024        | 160          |
| SW4SW4 except 0.38 acres of county road | 112195-24 | 12/31/2024        | 39.62        |
| E2SE4                                   | 112196-24 | 12/31/2024        | 80           |

Total Section Acres 439.62

Location:

1 mile east of Berwyn, NE.

Best Access: Dutchman Valley Drive on the west and North Berwyn Road on the east. Land Classification Codes: >D< indicates land not owned by the School Land Trust

| JUIL C | oues. /D\ indicates land     | i flot owiled by the St | LIOUI Land Trust             |
|--------|------------------------------|-------------------------|------------------------------|
| Α      | Dryland Cropground           | M                       | Pivot Irrigated Cropground   |
| В      | Special Land Class           |                         | (Trust owned well)           |
| C      | Water for Livestock          | NU                      | Non-Utility (No Value)       |
| Ε      | Enhanced Value               | Р                       | Pivot Irrigated Cropground   |
| F      | Gravity Irrigated Cropground |                         | (Lessee owned well)          |
|        | (Trust owned well)           | R                       | Grassland (Typical Rent)     |
| G      | Grassland (Higher Rent       | S                       | Grassland (Lower Rent        |
|        | than R classification)       |                         | than R Classification)       |
| Н      | Non-Agricultural Land Class  | Т                       | Real Estate Tax Recapture    |
| Ι      | Canal Irrigated Cropground   | W                       | Gravity Irrigated Cropground |
|        |                              |                         | (Lessee owned well)          |