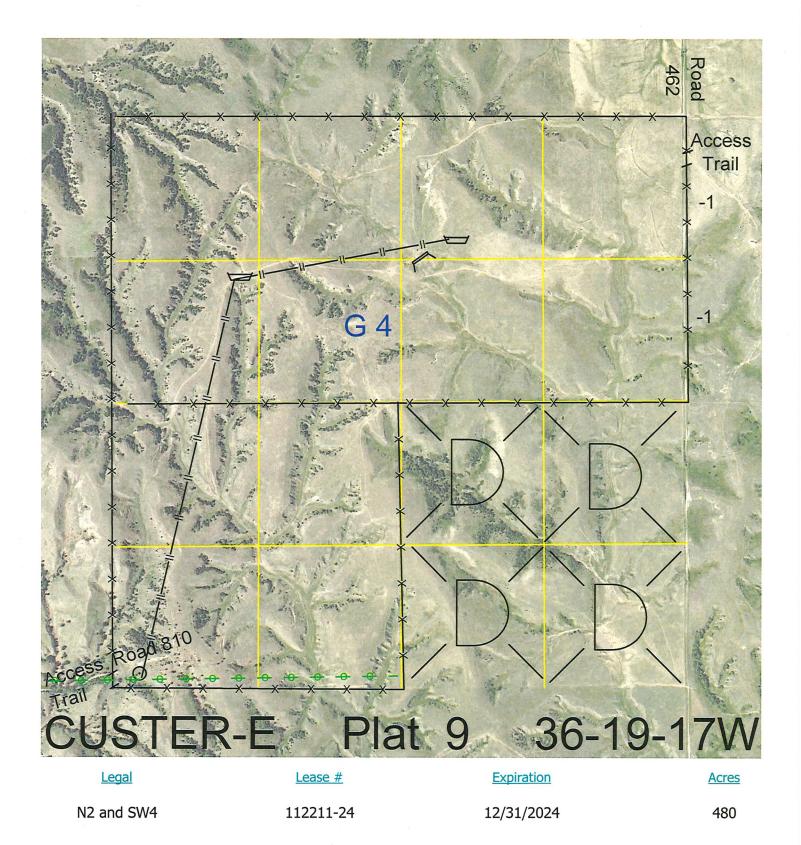

Total Section Acres 480

Location:

1 mile northeast of Comstock, NE.

Best Access:

Trail road to the southwest corner and the northeast corner.

| Land Classification Co | odes: >D< indicates land not o | >D< indicates land not owned by the School Land Trust |                              |
|------------------------|--------------------------------|-------------------------------------------------------|------------------------------|
| A                      | Dryland Cropground             | Μ                                                     | Pivot Irrigated Cropground   |
| В                      | Special Land Class             |                                                       | (Trust owned well)           |
| С                      | Water for Livestock            | NU                                                    | Non-Utility (No Value)       |
| · E                    | Enhanced Value                 | Р                                                     | Pivot Irrigated Cropground   |
| F                      | Gravity Irrigated Cropground   |                                                       | (Lessee owned well)          |
|                        | (Trust owned well)             | R                                                     | Grassland (Typical Rent)     |
| G                      | Grassland (Higher Rent         | S                                                     | Grassland (Lower Rent        |
|                        | than R classification)         |                                                       | than R Classification)       |
| Н                      | Non-Agricultural Land Class    | Т                                                     | Real Estate Tax Recapture    |
| I                      | Canal Irrigated Cropground     | W                                                     | Gravity Irrigated Cropground |
|                        |                                |                                                       | (Lessee owned well)          |

For further information, please call Field Representative: Jim Janda at (308) 452-3144.

Plat # 9