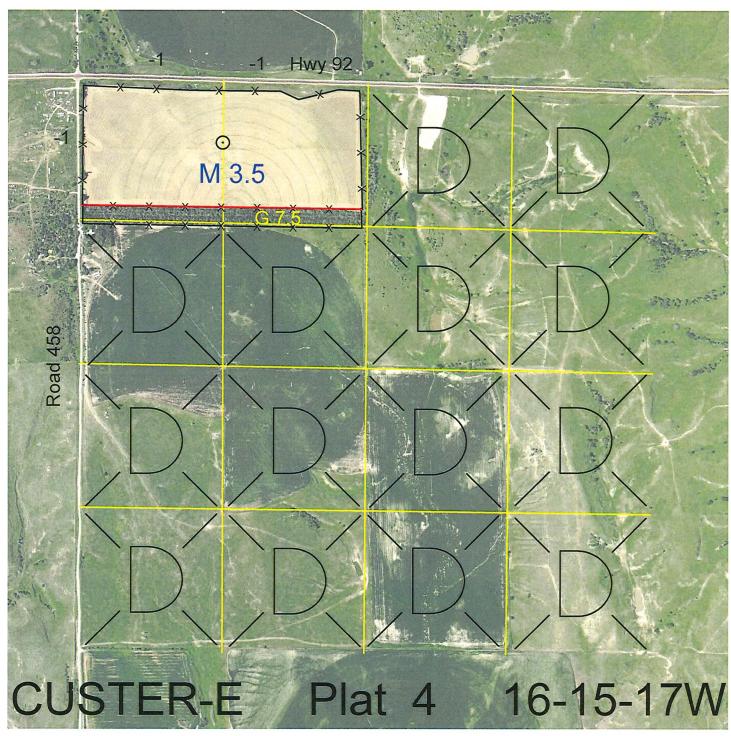

<u>Legal</u> <u>Expiration</u> <u>Acres</u>

N2NW4 except 4.78 acres of 112101-24 12/31/2024 75.22 Hwy 92 ROW

Total Section Acres 75.22

Location: 5 miles east of Ansley, NE.

Best Access: County Road 458 on west side and Hwy 92 on the north.

Land Classification Codes: >D< indicates land not owned by the School Land Trust

A Dryland Cropground M Pivot Irrigated

Pivot Irrigated Cropground Special Land Class В (Trust owned well) C Water for Livestock NU Non-Utility (No Value) Ε **Enhanced Value Pivot Irrigated Cropground** Ρ F **Gravity Irrigated Cropground** (Lessee owned well) (Trust owned well) Grassland (Typical Rent) G Grassland (Higher Rent Grassland (Lower Rent S than R classification) than R Classification) Non-Agricultural Land Class Н Т Real Estate Tax Recapture Ι Canal Irrigated Cropground W **Gravity Irrigated Cropground** (Lessee owned well)