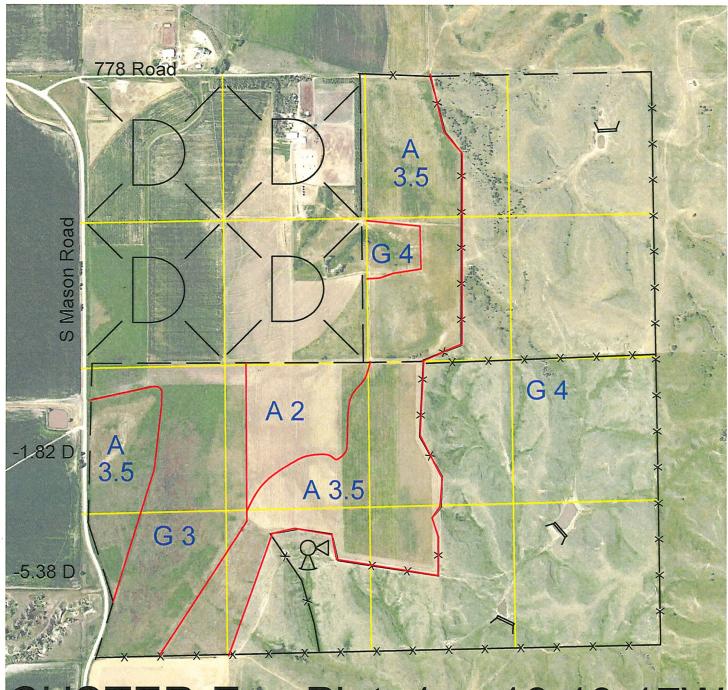

## CUSTER-E Plat 1 16-13-17W

| Legal                                                                            | Lease #                                                   |        | Expiration                                                | <u>Acres</u>     |
|----------------------------------------------------------------------------------|-----------------------------------------------------------|--------|-----------------------------------------------------------|------------------|
| NE4                                                                              | 112200-24                                                 |        | 12/31/2024                                                | 160              |
| S2 except 7.20<br>county road or<br>boundary                                     | n West                                                    |        | 12/31/2024<br>Total Section Acres                         | 312.80<br>472.80 |
| Location:                                                                        | 9 miles south and 1 mile east of Mason City               | /, NE. | ×                                                         | ,                |
| Best Access:                                                                     | S. Mason (county) Road on the west.                       |        |                                                           |                  |
| Land Classification Codes: >D< indicates land not owned by the School Land Trust |                                                           |        |                                                           |                  |
| А                                                                                | Dryland Cropground                                        | Μ      | Pivot Irrigated Cropground                                |                  |
| В                                                                                | Special Land Class                                        |        | (Trust owned well)                                        |                  |
| С                                                                                | Water for Livestock                                       | NU     | Non-Utility (No Value)                                    |                  |
| E                                                                                | Enhanced Value                                            | Р      | Pivot Irrigated Cropground                                |                  |
| F                                                                                | Gravity Irrigated Cropground                              | _      | (Lessee owned well)                                       |                  |
| -                                                                                | (Trust owned well)                                        | R      | Grassland (Typical Rent)                                  |                  |
| G                                                                                | Grassland (Higher Rent                                    | S      | Grassland (Lower Rent                                     |                  |
| Н                                                                                | than R classification)                                    | т      | than R Classification)                                    |                  |
| I                                                                                | Non-Agricultural Land Class<br>Canal Irrigated Cropground | W      | Real Estate Tax Recapture<br>Gravity Irrigated Cropground |                  |
| 1                                                                                |                                                           | vv     | (Lessee owned well)                                       |                  |