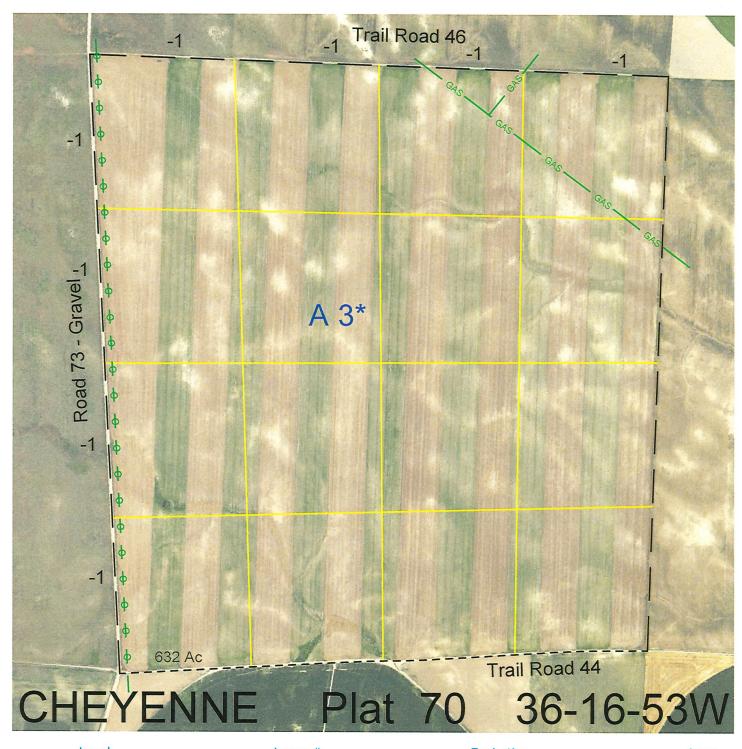

 Legal
 Lease #
 Expiration
 Acres

 All
 112761-24
 12/31/2024
 640

Total Section Acres 640

Location: 6 miles north and 1 mile west of Potter, NE.

Best Access: Road #73 on the west.

| Land Classification Co | des: >D< indicates land      | not owned by the So | chool Land Trust             |
|------------------------|------------------------------|---------------------|------------------------------|
| Α                      | Dryland Cropground           | M                   | Pivot Irrigated Cropground   |
| В                      | Special Land Class           |                     | (Trust owned well)           |
| С                      | Water for Livestock          | NU                  | Non-Utility (No Value)       |
| Е                      | Enhanced Value               | Р                   | Pivot Irrigated Cropground   |
| F                      | Gravity Irrigated Cropground |                     | (Lessee owned well)          |
|                        | (Trust owned well)           | R                   | Grassland (Typical Rent)     |
| G                      | Grassland (Higher Rent       | S                   | Grassland (Lower Rent        |
|                        | than R classification)       |                     | than R Classification)       |
| Н                      | Non-Agricultural Land Class  | Т                   | Real Estate Tax Recapture    |
| I                      | Canal Irrigated Cropground   | W                   | Gravity Irrigated Cropground |
|                        |                              |                     | (Lessee owned well)          |