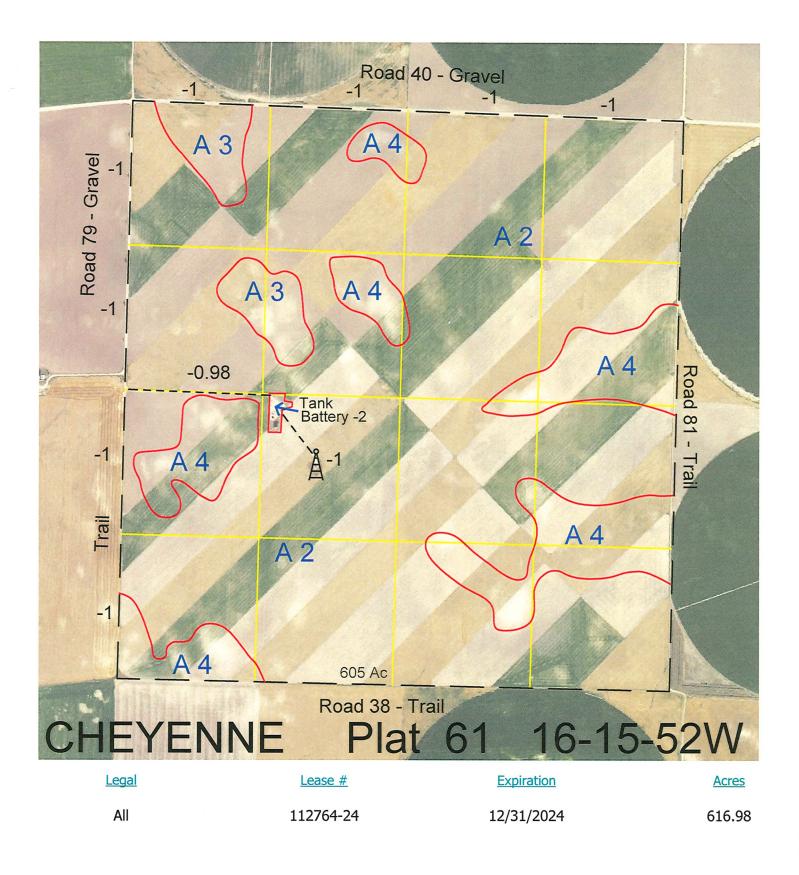

Total Section Acres 616.98

|                                                                                  | Location:    | 1 mile east and 3 miles north of Potter, NE. |                 |                              |
|----------------------------------------------------------------------------------|--------------|----------------------------------------------|-----------------|------------------------------|
|                                                                                  | Best Access: | Road #40 on the north.                       |                 |                              |
| Land Classification Codes: >D< indicates land not owned by the School Land Trust |              |                                              | hool Land Trust |                              |
|                                                                                  | Α            | Dryland Cropground                           | M               | Pivot Irrigated Cropground   |
|                                                                                  | В            | Special Land Class                           |                 | (Trust owned well)           |
|                                                                                  | С            | Water for Livestock                          | NU              | Non-Utility (No Value)       |
|                                                                                  | E            | Enhanced Value                               | Ρ               | Pivot Irrigated Cropground   |
|                                                                                  | F            | Gravity Irrigated Cropground                 |                 | (Lessee owned well)          |
|                                                                                  |              | (Trust owned well)                           | R               | Grassland (Typical Rent)     |
|                                                                                  | G            | Grassland (Higher Rent                       | S               | Grassland (Lower Rent        |
|                                                                                  |              | than R classification)                       |                 | than R Classification)       |
|                                                                                  | Н            | Non-Agricultural Land Class                  | Т               | Real Estate Tax Recapture    |
|                                                                                  | I            | Canal Irrigated Cropground                   | W               | Gravity Irrigated Cropground |
|                                                                                  |              |                                              |                 | (Lessee owned well)          |
|                                                                                  |              |                                              |                 | -                            |