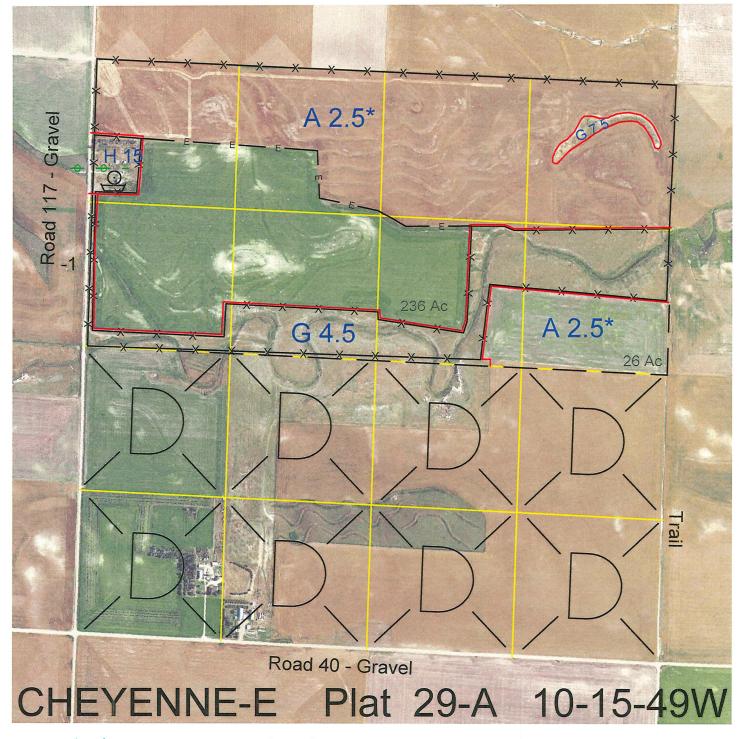

 Legal
 Lease #
 Expiration
 Acres

 N2
 112768-24
 12/31/2024
 320

Total Section Acres 320

Location: 2 miles east and 2 miles south of Gurley, NE.

Best Access: Road #117 on the west.

Land Classification Codes: >D< indicates land not owned by the School Land Trust

**Dryland Cropground** Α Μ Pivot Irrigated Cropground В Special Land Class (Trust owned well) C Water for Livestock NU Non-Utility (No Value) Ε **Enhanced Value** Pivot Irrigated Cropground Ρ **Gravity Irrigated Cropground** (Lessee owned well) (Trust owned well) Grassland (Typical Rent) R Grassland (Higher Rent G Grassland (Lower Rent S than R classification) than R Classification) Н Non-Agricultural Land Class Τ Real Estate Tax Recapture Ι Canal Irrigated Cropground W Gravity Irrigated Cropground (Lessee owned well)