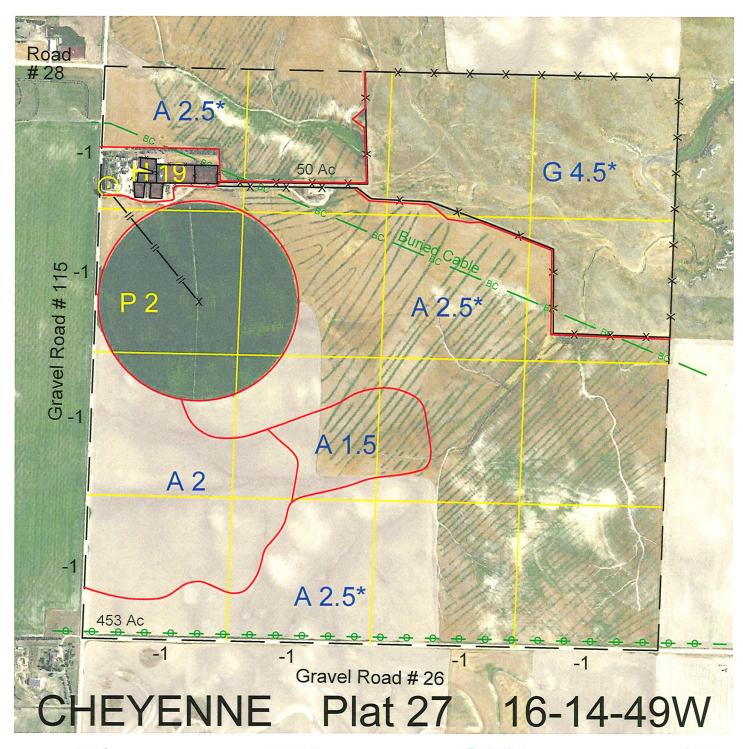

 Legal
 Lease #
 Expiration
 Acres

 All
 111152-24
 12/31/2024
 640

Total Section Acres 640

Location:

3 miles north of Sidney, NE.

**Best Access:** 

County Road #115 on the west and Road #26 on the south.

| Land Classification Cod | des: >D< indicates land not own | ed by the So | hool Land Trust              |
|-------------------------|---------------------------------|--------------|------------------------------|
| Α                       | Dryland Cropground              | М            | Pivot Irrigated Cropground   |
| В                       | Special Land Class              |              | (Trust owned well)           |
| С                       | Water for Livestock             | NU           | Non-Utility (No Value)       |
| Е                       | Enhanced Value                  | Р            | Pivot Irrigated Cropground   |
| F                       | Gravity Irrigated Cropground    |              | (Lessee owned well)          |
|                         | (Trust owned well)              | R            | Grassland (Typical Rent)     |
| G                       | Grassland (Higher Rent          | S            | Grassland (Lower Rent        |
|                         | than R classification)          |              | than R Classification)       |
| Н                       | Non-Agricultural Land Class     | Т            | Real Estate Tax Recapture    |
| I                       | Canal Irrigated Cropground      | W            | Gravity Irrigated Cropground |
|                         |                                 |              | (Lessee owned well)          |