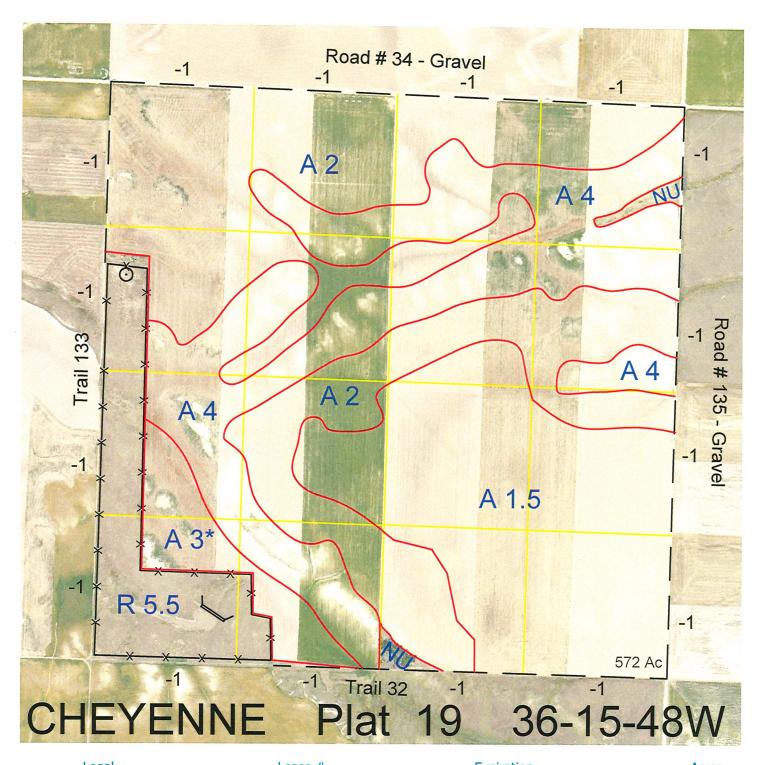

 Legal
 Lease #
 Expiration
 Acres

 All
 112716-24
 12/31/2024
 640

Total Section Acres 640

Location:

5 miles north of Sunol, NE.

Best Access:

Road #34 on the north and Road #135 on the east.

| Land Classification Co | des: >D< indicates land      | not owned by the So | hool Land Trust              |
|------------------------|------------------------------|---------------------|------------------------------|
| Α                      | Dryland Cropground           | M                   | Pivot Irrigated Cropground   |
| В                      | Special Land Class           |                     | (Trust owned well)           |
| С                      | Water for Livestock          | NU                  | Non-Utility (No Value)       |
| E                      | Enhanced Value               | Р                   | Pivot Irrigated Cropground   |
| F                      | Gravity Irrigated Cropground |                     | (Lessee owned well)          |
|                        | (Trust owned well)           | R                   | Grassland (Typical Rent)     |
| G                      | Grassland (Higher Rent       | S                   | Grassland (Lower Rent        |
|                        | than R classification)       |                     | than R Classification)       |
| Н                      | Non-Agricultural Land Class  | Т                   | Real Estate Tax Recapture    |
| I                      | Canal Irrigated Cropground   | W                   | Gravity Irrigated Cropground |
|                        |                              |                     | (Lessee owned well)          |