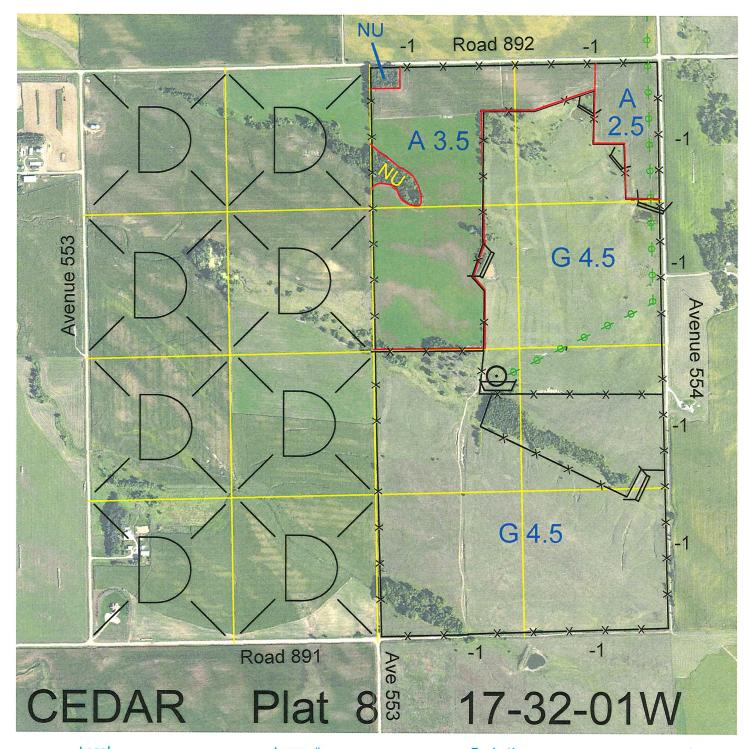

 Legal
 Lease #
 Expiration
 Acres

 E2
 112772-24
 12/31/2024
 320

Total Section Acres 320

Location:

2 miles east and 1 mile north of Crofton, NE.

Best Access:

County Road 892 on north, Avenue 554 on east and Road 891 on south.

Land Classification Codes: >D< indicates land not owned by the School Land Trust

A Dryland Cropground M Pivot Irrigated Cropground

B Special Land Class

(Trust owned well)

Special Land Class В (Trust owned well) C Water for Livestock NU Non-Utility (No Value) Ε **Enhanced Value** Pivot Irrigated Cropground P F **Gravity Irrigated Cropground** (Lessee owned well) (Trust owned well) Grassland (Typical Rent) G Grassland (Higher Rent Grassland (Lower Rent S than R classification) than R Classification) Non-Agricultural Land Class Η Т Real Estate Tax Recapture Ι Canal Irrigated Cropground W **Gravity Irrigated Cropground** 