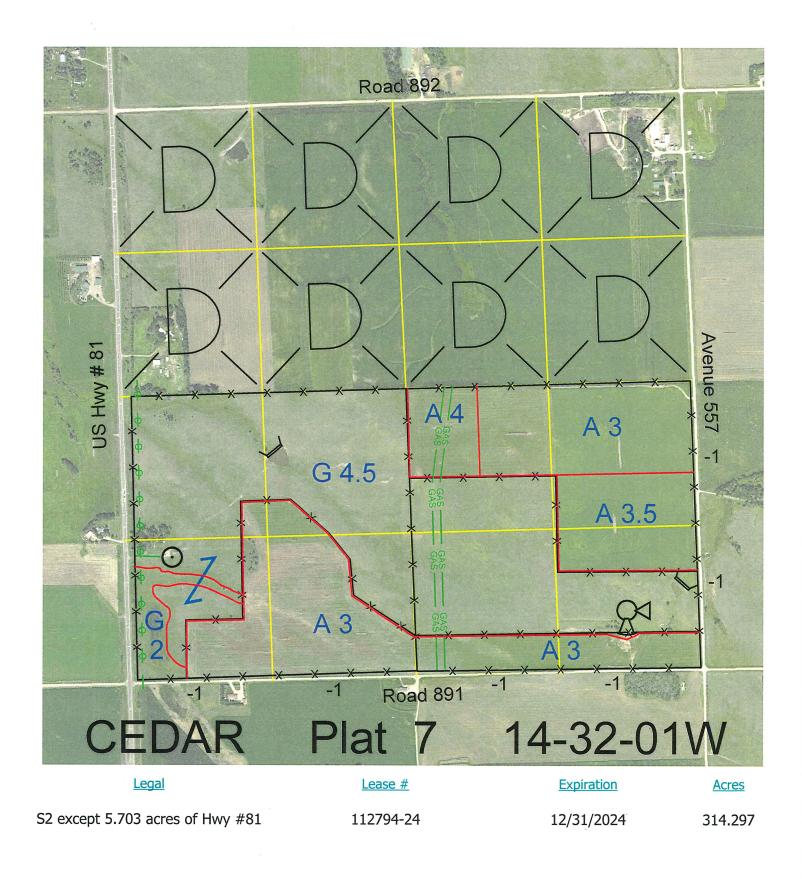

Total Section Acres 314.297

Location: 2 miles west and 3 miles north of Fordyce, NE. Best Access: County Road #891 on south and Avenue #557 on east. Hwy #81 on west. Land Classification Codes: >D< indicates land not owned by the School Land Trust Dryland Cropground **Pivot Irrigated Cropground** А М В Special Land Class (Trust owned well) С Water for Livestock NU Non-Utility (No Value) Enhanced Value Е **Pivot Irrigated Cropground** Ρ F Gravity Irrigated Cropground (Lessee owned well) (Trust owned well) Grassland (Typical Rent) R G Grassland (Higher Rent Grassland (Lower Rent S than R classification) than R Classification)

H Non-Agricultural Land ClassI Canal Irrigated Cropground

- T Real Estate Tax Recapture
- W Gravity Irrigated Cropground (Lessee owned well)