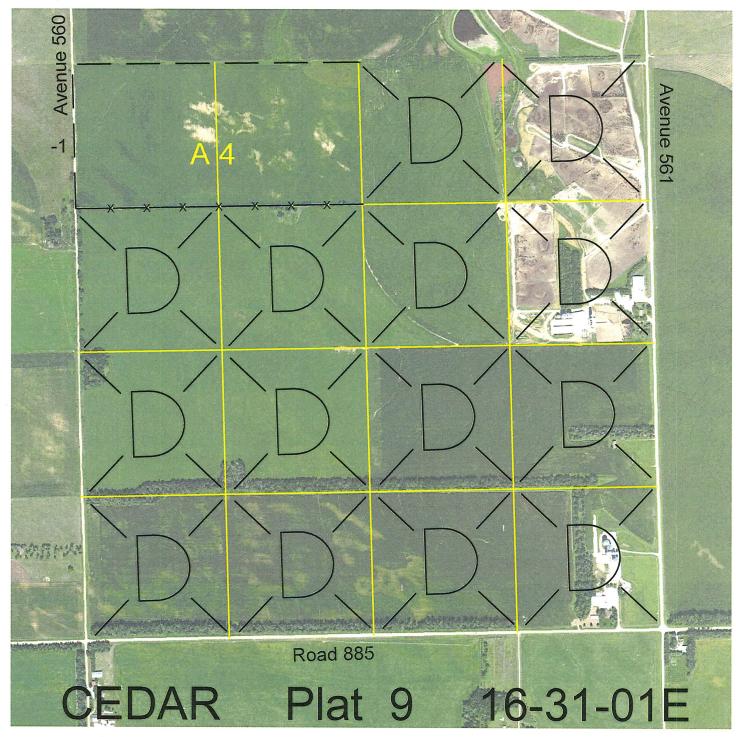

 Legal
 Lease #
 Expiration
 Acres

 N2NW4
 112773-24
 12/31/2024
 80

Total Section Acres 80

Location:

3 miles north and 3 miles west of Hartington, NE.

Best Access:

County dirt road (Avenue 560) on the west.