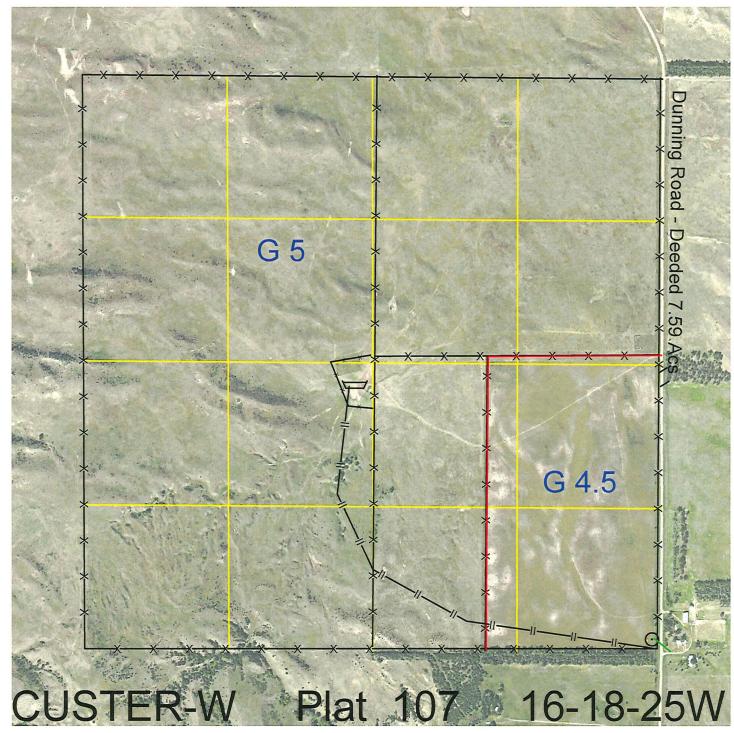

<u>Legal</u> <u>Expiration</u> <u>Acres</u>

All except 7.59 acres of road along the 112900-26 East boundary

12/31/2026 632.41

Total Section Acres 632.41

Location: 8 miles north of Arnold, NE.

Best Access: Dunning Road on the east side.