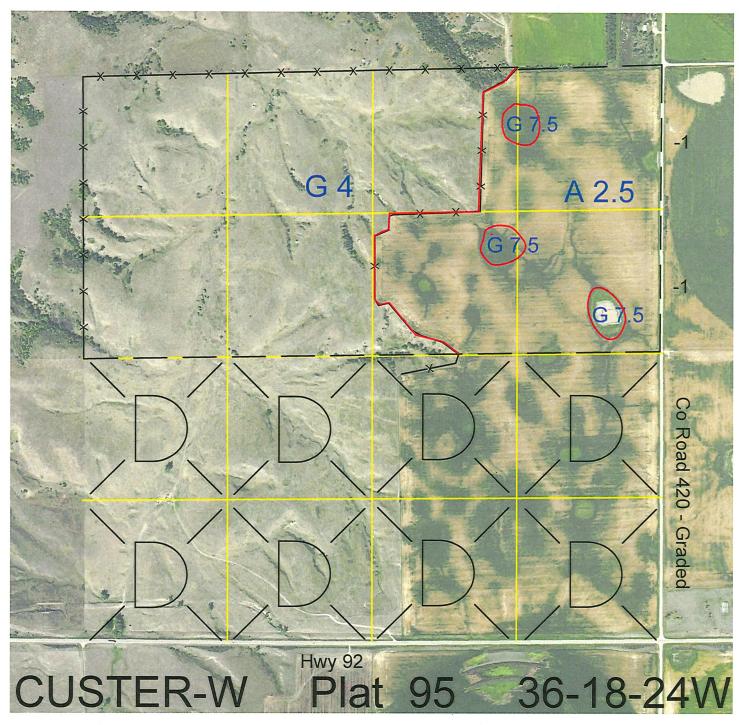

 Legal
 Lease #
 Expiration
 Acres

 N2
 112914-26
 12/31/2026
 320

Total Section Acres 320

Location:

14 miles west of Merna, NE.

Best Access:

County Road 420 on the east.

| Land Classification Cod | des: >D< indicates land not own | ned by the Sc | hool Land Trust              |
|-------------------------|---------------------------------|---------------|------------------------------|
| Α                       | Dryland Cropground              | M             | Pivot Irrigated Cropground   |
| В                       | Special Land Class              |               | (Trust owned well)           |
| С                       | Water for Livestock             | NU            | Non-Utility (No Value)       |
| E                       | Enhanced Value                  | Р             | Pivot Irrigated Cropground   |
| F                       | Gravity Irrigated Cropground    |               | (Lessee owned well)          |
|                         | (Trust owned well)              | R             | Grassland (Typical Rent)     |
| G                       | Grassland (Higher Rent          | S             | Grassland (Lower Rent        |
|                         | than R classification)          |               | than R Classification)       |
| H                       | Non-Agricultural Land Class     | Т             | Real Estate Tax Recapture    |
| I                       | Canal Irrigated Cropground      | W             | Gravity Irrigated Cropground |