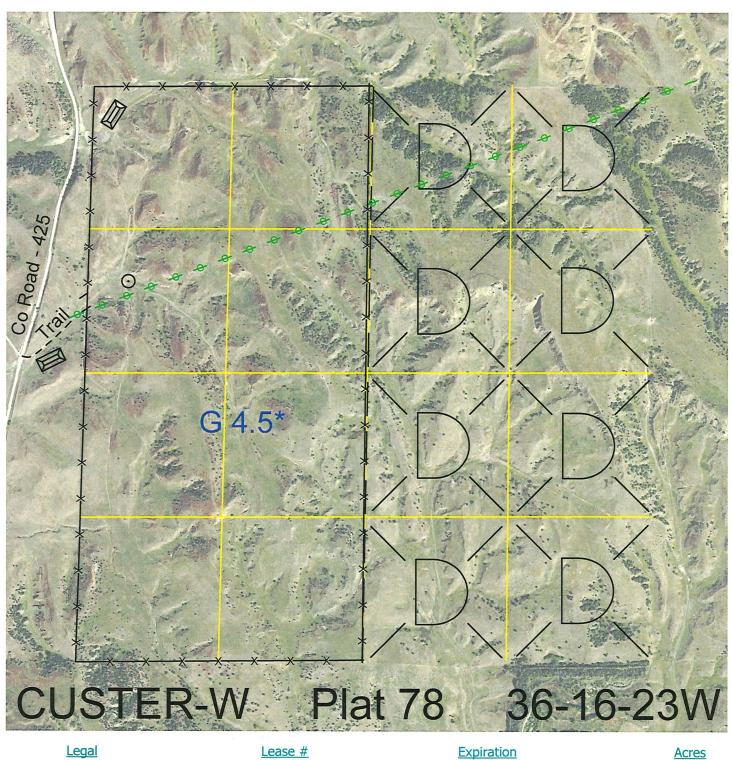

| Le | q | al |
|----|---|----|
|    | - | -  |

W2

112912-26

12/31/2026

**Acres** 

320

320 **Total Section Acres** 

| Location:                                                                        | 1 mile north of Callaway, NE.     |    |                              |  |
|----------------------------------------------------------------------------------|-----------------------------------|----|------------------------------|--|
| Best Access:                                                                     | Across deeded land from the west. |    |                              |  |
| Land Classification Codes: >D< indicates land not owned by the School Land Trust |                                   |    |                              |  |
| A                                                                                | Dryland Cropground                | М  | Pivot Irrigated Cropground   |  |
| В                                                                                | Special Land Class                |    | (Trust owned well)           |  |
| С                                                                                | Water for Livestock               | NU | Non-Utility (No Value)       |  |
| E                                                                                | Enhanced Value                    | Ρ  | Pivot Irrigated Cropground   |  |
| F                                                                                | Gravity Irrigated Cropground      |    | (Lessee owned well)          |  |
|                                                                                  | (Trust owned well)                | R  | Grassland (Typical Rent)     |  |
| G                                                                                | Grassland (Higher Rent            | S  | Grassland (Lower Rent        |  |
|                                                                                  | than R classification)            |    | than R Classification)       |  |
| Н                                                                                | Non-Agricultural Land Class       | Т  | Real Estate Tax Recapture    |  |
| Ι                                                                                | Canal Irrigated Cropground        | W  | Gravity Irrigated Cropground |  |
|                                                                                  |                                   |    | (Lessee owned well)          |  |

For further information, please call Field Representative: Jim Janda at (308) 452-3144.

78 Plat #