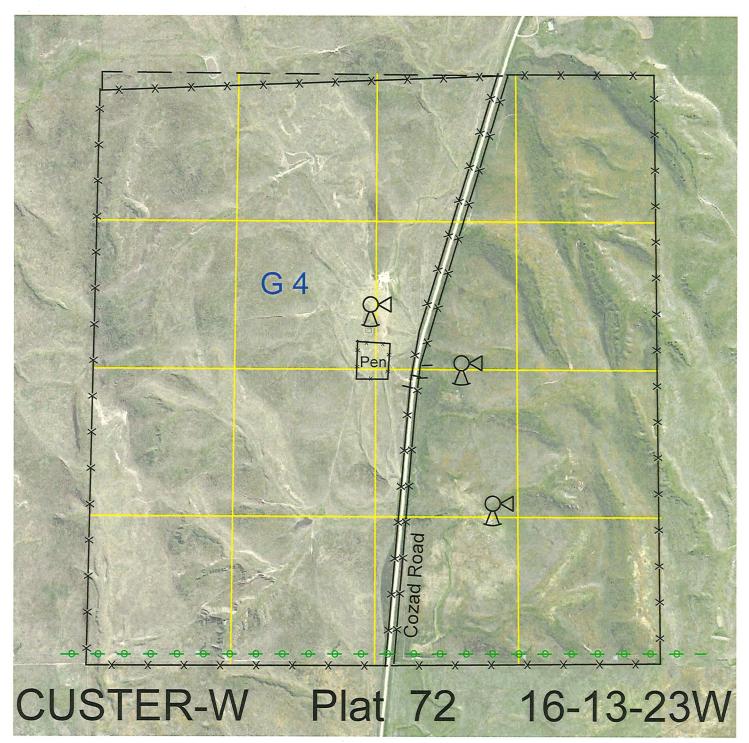

<u>Lease #</u> <u>Expiration</u> <u>Acres</u>

All except 15.62 acres of road in the 112909-26 12/31/2026 624.38

Total Section Acres 624.38

Location: 11 miles west and 3 miles south of Oconto, NE.

Best Access: Cozad Road runs through the lease.