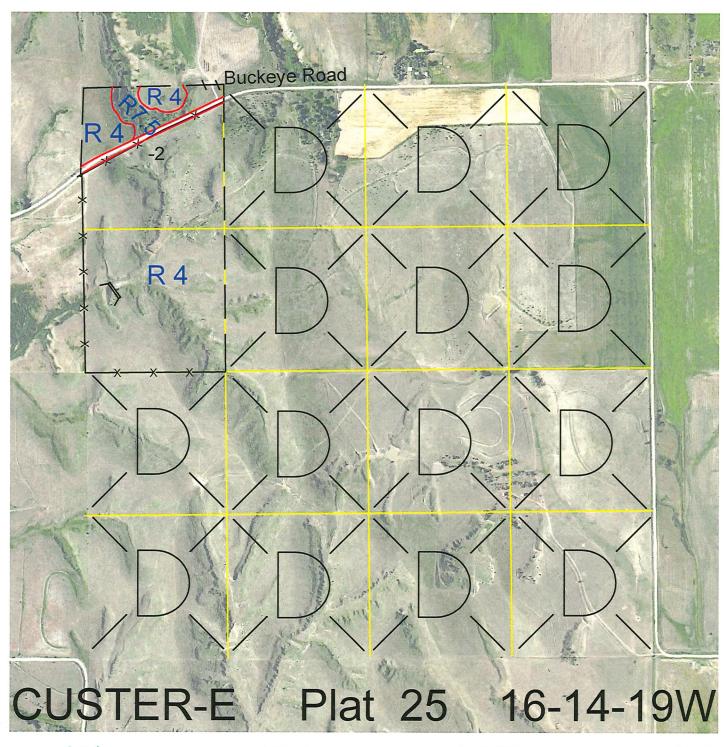

 Legal
 Lease #
 Expiration
 Acres

 W2NW4
 112906-26
 12/31/2026
 80

Total Section Acres 80

Location:

12 miles south of Berwyn, NE.

**Best Access:** 

Buckeye Road through NW4NW4.

Land Classification Codes:

>D< indicates land not owned by the School Land Trust

**Dryland Cropground** Pivot Irrigated Cropground M В Special Land Class (Trust owned well) C Water for Livestock NU Non-Utility (No Value) Ε **Enhanced Value** Pivot Irrigated Cropground F **Gravity Irrigated Cropground** (Lessee owned well) (Trust owned well) Grassland (Typical Rent) R G Grassland (Higher Rent S Grassland (Lower Rent than R classification) than R Classification) Н Non-Agricultural Land Class Т Real Estate Tax Recapture Ι Canal Irrigated Cropground W Gravity Irrigated Cropground (Lessee owned well)