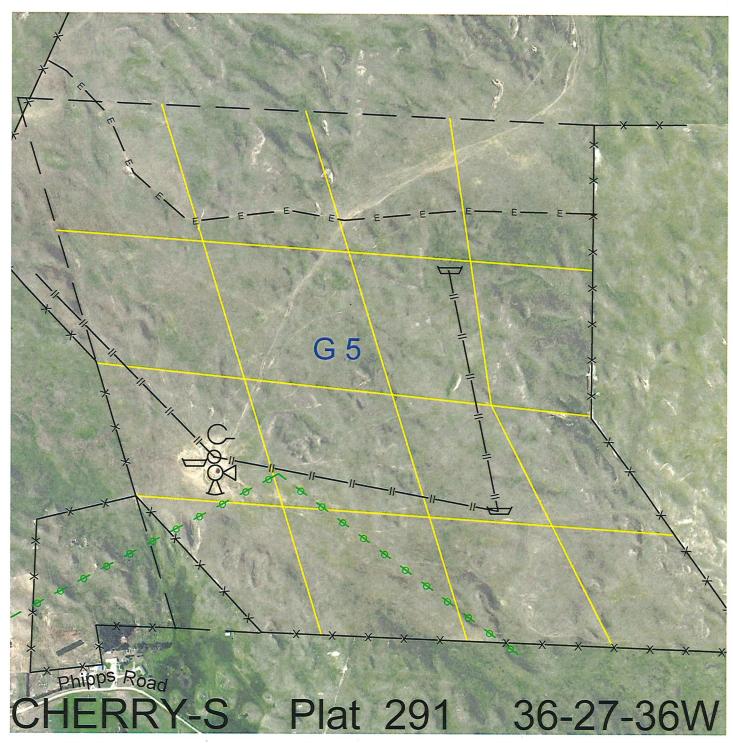

 Legal
 Lease #
 Expiration
 Acres

 All
 112872-28
 12/31/2028
 539.70

Total Section Acres 539.70

Location: 20 miles north of Whitman, NE.

Best Access: Phipps Road directly south of the section.

Land Classification Codes: >D< indicates land not owned by the School Land Trust **Dryland Cropground** Pivot Irrigated Cropground Μ Α Special Land Class В (Trust owned well) Water for Livestock C NU Non-Utility (No Value) Pivot Irrigated Cropground E **Enhanced Value** P F **Gravity Irrigated Cropground** (Lessee owned well) (Trust owned well) Grassland (Typical Rent) R G Grassland (Higher Rent Grassland (Lower Rent S than R classification) than R Classification) Non-Agricultural Land Class Η Т Real Estate Tax Recapture Ι Canal Irrigated Cropground W Gravity Irrigated Cropground (Lessee owned well)