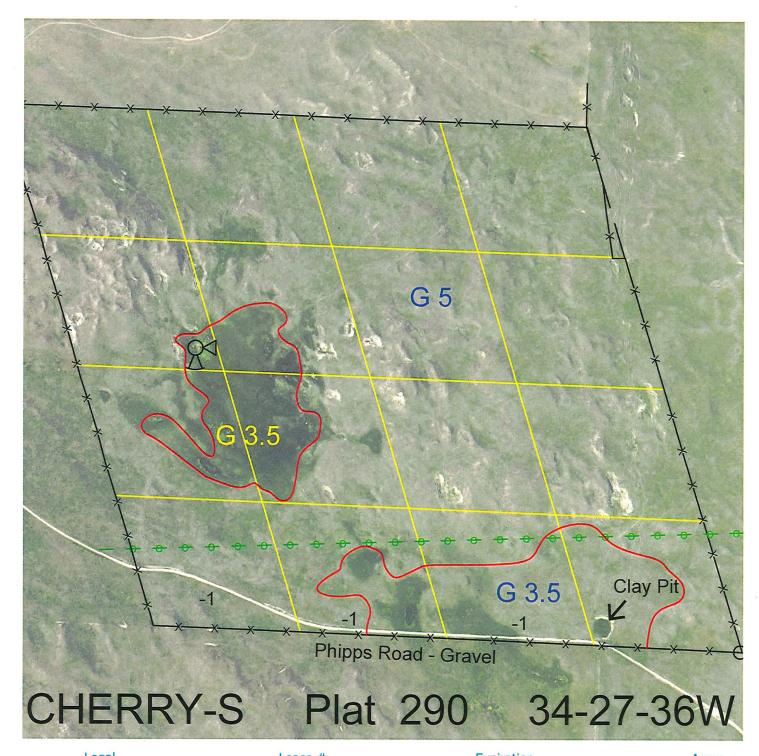

 Legal
 Lease #
 Expiration
 Acres

 All
 112871-28
 12/31/2028
 584.72

Total Section Acres 584.72

Location:

20 miles north of Whitman, NE.

Best Access:

Phipps Road through the S2S2.

| Land Classification Cod | des: >D< indicates land      | not owned by the Sc | hool Land Trust                     |
|-------------------------|------------------------------|---------------------|-------------------------------------|
| Α                       | Dryland Cropground           | M                   | Pivot Irrigated Cropground          |
| В                       | Special Land Class           |                     | (Trust owned well)                  |
| <b>C</b>                | Water for Livestock          | NU                  | Non-Utility (No Value)              |
| Е                       | Enhanced Value               | Р                   | Pivot Irrigated Cropground          |
| F                       | Gravity Irrigated Cropground |                     | (Lessee owned well)                 |
|                         | (Trust owned well)           | R                   | Grassland (Typical Rent)            |
| G                       | Grassland (Higher Rent       | S                   | Grassland (Lower Rent               |
|                         | than R classification)       |                     | than R Classification)              |
| Н                       | Non-Agricultural Land Class  | Т                   | Real Estate Tax Recapture           |
| I                       | Canal Irrigated Cropground   | W                   | <b>Gravity Irrigated Cropground</b> |
|                         |                              |                     | (Lessee owned well)                 |