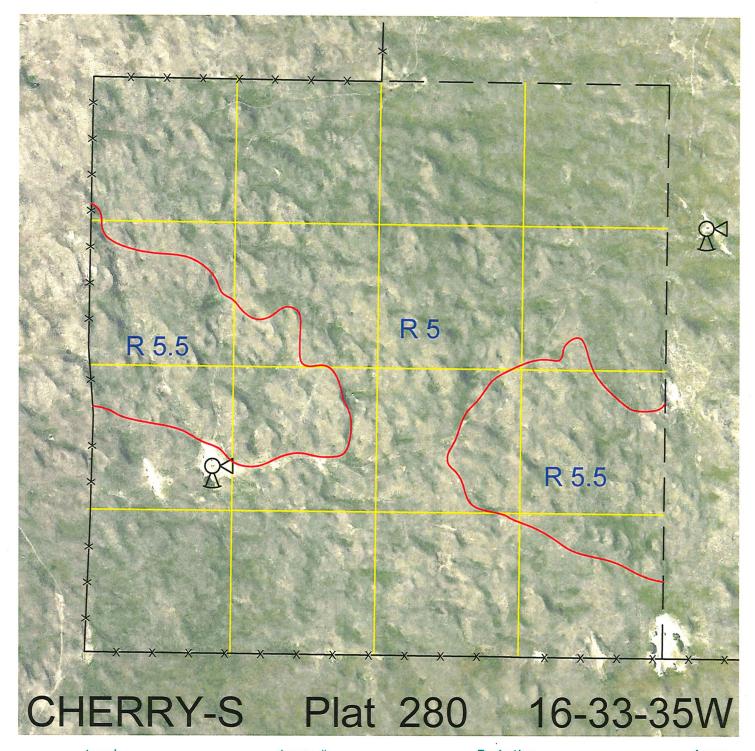

 Legal
 Lease #
 Expiration
 Acres

 All
 112826-28
 12/31/2028
 640

Total Section Acres 640

Location:

9 miles southeast of Eli, NE.

**Best Access:** 

None.

Trail to north side.