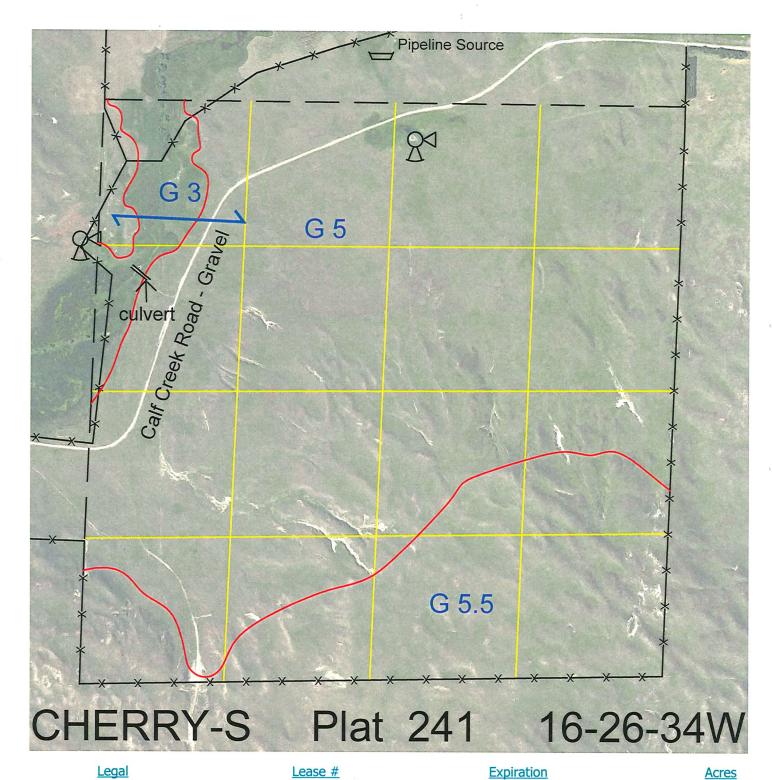

All 112823-28 12/31/2028 649.11

Total Section Acres 649.11

Location:

8 miles north and 18 miles northwest of Mullen, NE.

**Best Access:** 

Calf Creek Road runs through the lease.

| Land Classification | Codes: >D< indicates land not | owned by the Sc | hool Land Trust              |
|---------------------|-------------------------------|-----------------|------------------------------|
| Α                   | Dryland Cropground            | М               | Pivot Irrigated Cropground   |
| В                   | Special Land Class            |                 | (Trust owned well)           |
| С                   | Water for Livestock           | NU              | Non-Utility (No Value)       |
| Е                   | Enhanced Value                | Р               | Pivot Irrigated Cropground   |
| F                   | Gravity Irrigated Cropground  |                 | (Lessee owned well)          |
|                     | (Trust owned well)            | R               | Grassland (Typical Rent)     |
| G                   | Grassland (Higher Rent        | S               | Grassland (Lower Rent        |
|                     | than R classification)        |                 | than R Classification)       |
| Н                   | Non-Agricultural Land Class   | Т               | Real Estate Tax Recapture    |
| I                   | Canal Irrigated Cropground    | W               | Gravity Irrigated Cropground |