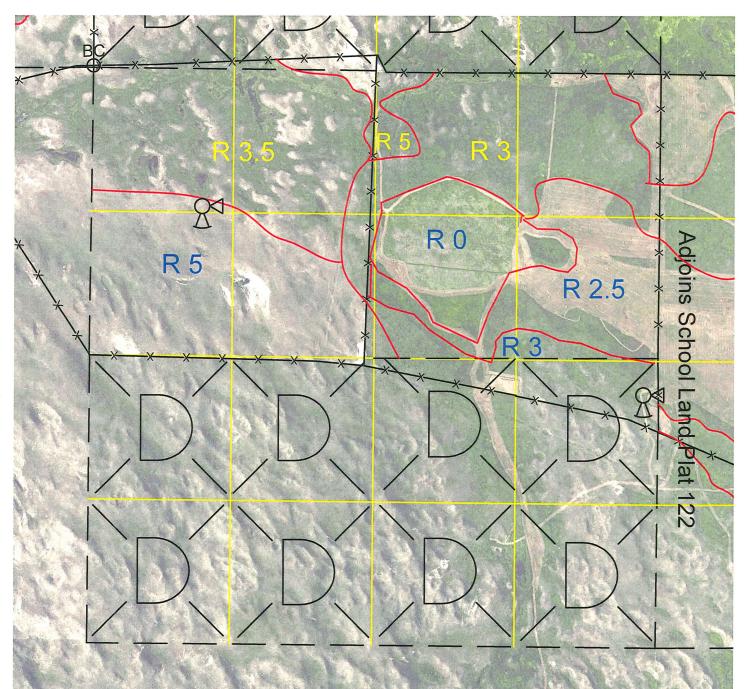

## CHERRY-C Plat 123 26-27-30W

| Legal                                                                                                                                 | Lease #                       | <b>Expiration</b> |                     | <u>Acres</u> |  |  |  |
|---------------------------------------------------------------------------------------------------------------------------------------|-------------------------------|-------------------|---------------------|--------------|--|--|--|
| NE4                                                                                                                                   | 112831-28                     | 12/31/2028        |                     | 160          |  |  |  |
| NW4                                                                                                                                   | 112832-28                     | 12/31/2028        |                     | 160          |  |  |  |
|                                                                                                                                       |                               |                   | Total Section Acres | 320          |  |  |  |
| Location:                                                                                                                             | 6 miles west of Brownlee, NE. |                   |                     |              |  |  |  |
| Best Access:                                                                                                                          | None.                         |                   |                     |              |  |  |  |
| Land Classification Codes: >D< indicates land not owned by the School Land Trust<br>A Dryland Cropground M Pivot Irrigated Cropground |                               |                   |                     |              |  |  |  |