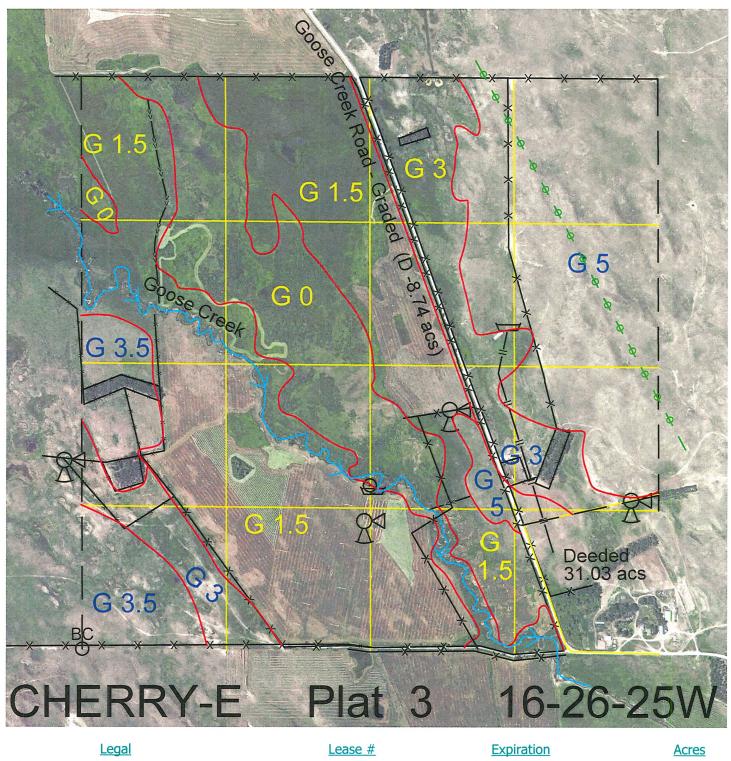

All except 8.74 acres of road and except 31.03 acres in the E2SE4

112818-28

12/31/2028

600.23

Total Section Acres 600.23

Location:

5 miles northwest of Elsmere, NE.

Best Access:

Goose Creek Road runs through the lease.

| Land Classification Co | odes: >D< indicates land not o | wned by the So | hool Land Trust              |
|------------------------|--------------------------------|----------------|------------------------------|
| А                      | Dryland Cropground             | М              | Pivot Irrigated Cropground   |
| В                      | Special Land Class             |                | (Trust owned well)           |
| С                      | Water for Livestock            | NU             | Non-Utility (No Value)       |
| E                      | Enhanced Value                 | Р              | Pivot Irrigated Cropground   |
| F                      | Gravity Irrigated Cropground   |                | (Lessee owned well)          |
|                        | (Trust owned well)             | R              | Grassland (Typical Rent)     |
| G                      | Grassland (Higher Rent         | S              | Grassland (Lower Rent        |
|                        | than R classification)         |                | than R Classification)       |
| Н                      | Non-Agricultural Land Class    | Т              | Real Estate Tax Recapture    |
| I                      | Canal Irrigated Cropground     | W              | Gravity Irrigated Cropground |
|                        |                                |                | (Lessee owned well)          |