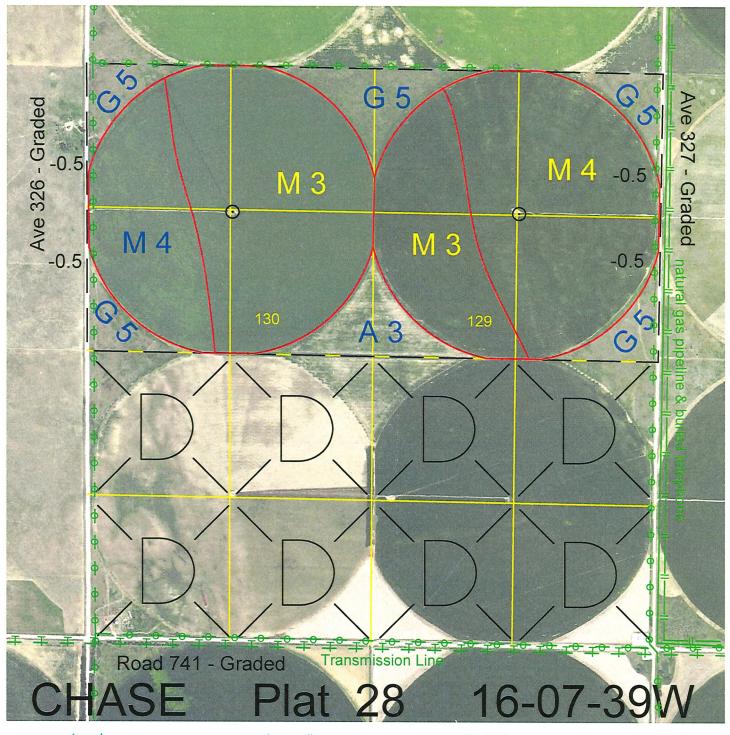

 Legal
 Lease #
 Expiration
 Acres

 N2
 112879-28
 12/31/2028
 320

Total Section Acres 320

Location:

3 miles north and 5 miles west of Imperial, NE.

Best Access:

Avenue 327 on the east and Avenue 326 on the west.

A trail road (Road 742) on the

north.

Land Classification Codes:

>D< indicates land not owned by the School Land Trust

| Α | Dryland Cropground           | IΜ | Pivot Irrigated Cropground   |
|---|------------------------------|----|------------------------------|
| В | Special Land Class           |    | (Trust owned well)           |
| C | Water for Livestock          | NU | Non-Utility (No Value)       |
| Ε | Enhanced Value               | Р  | Pivot Irrigated Cropground   |
| F | Gravity Irrigated Cropground |    | (Lessee owned well)          |
|   | (Trust owned well)           | R  | Grassland (Typical Rent)     |
| G | Grassland (Higher Rent       | S  | Grassland (Lower Rent        |
|   | than R classification)       |    | than R Classification)       |
| Η | Non-Agricultural Land Class  | Т  | Real Estate Tax Recapture    |
| Ι | Canal Irrigated Cropground   | W  | Gravity Irrigated Cropground |
|   |                              |    | (Lessee owned well)          |