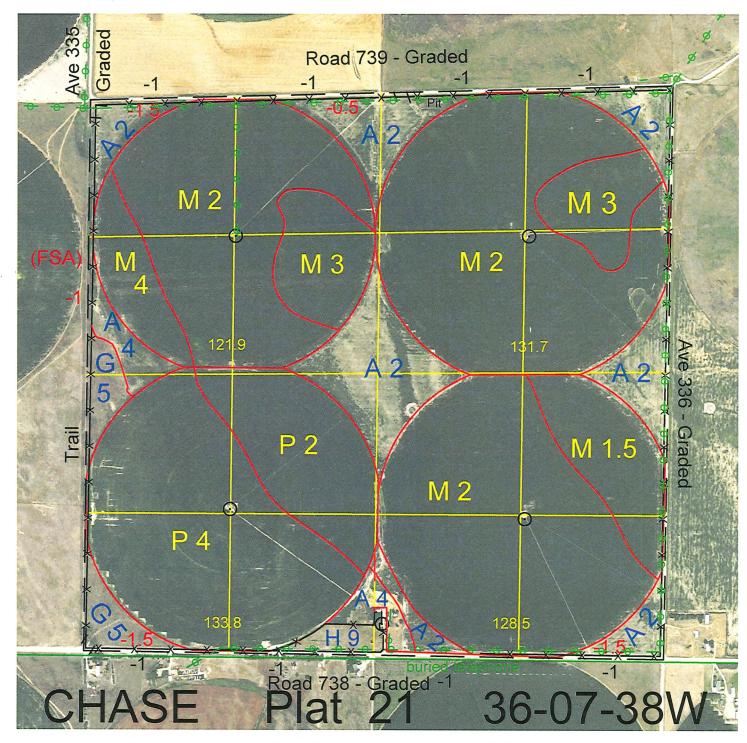

 Legal
 Lease #
 Expiration
 Acres

 All
 112878-26
 12/31/2026
 640

Total Section Acres 640

Location:

2 miles east of Imperial, NE.

Best Access:

Road 739 on the north, Avenue 336 on the east and Road 738 on the south. A trail road

(Avenue 335) on the west.

Land Classification Codes: >D< indicates land not owned by the School Land Trust

| Α | Dryland Cropground           | M  | Pivot Irrigated Cropground          |
|---|------------------------------|----|-------------------------------------|
| В | Special Land Class           |    | (Trust owned well)                  |
| С | Water for Livestock          | NU | Non-Utility (No Value)              |
| Е | Enhanced Value               | Р  | Pivot Irrigated Cropground          |
| F | Gravity Irrigated Cropground |    | (Lessee owned well)                 |
|   | (Trust owned well)           | R  | Grassland (Typical Rent)            |
| G | Grassland (Higher Rent       | S  | Grassland (Lower Rent               |
|   | than R classification)       |    | than R Classification)              |
| Н | Non-Agricultural Land Class  | Т  | Real Estate Tax Recapture           |
| Ι | Canal Irrigated Cropground   | W  | <b>Gravity Irrigated Cropground</b> |
|   |                              |    | (Lessee owned well)                 |