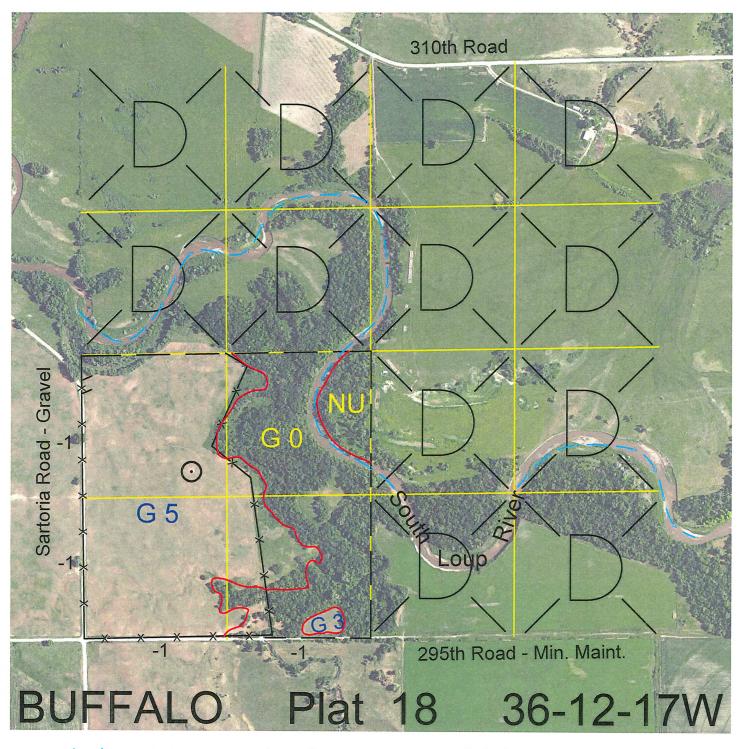

 Legal
 Lease #
 Expiration
 Acres

 SW4
 115451-31
 12/31/2031
 160

Total Section Acres 160

Location:

7 miles west and 3/4 mile south of Pleasanton, NE.

**Best Access:** 

Sartoria county Road along west side.

>D< indicates land not owned by the School Land Trust

| Α | Dryland Cropground           | M  | Pivot Irrigated Cropground          |
|---|------------------------------|----|-------------------------------------|
| В | Special Land Class           |    | (Trust owned well)                  |
| С | Water for Livestock          | NU | Non-Utility (No Value)              |
| Е | Enhanced Value               | Р  | Pivot Irrigated Cropground          |
| F | Gravity Irrigated Cropground |    | (Lessee owned well)                 |
|   | (Trust owned well)           | R  | Grassland (Typical Rent)            |
| G | Grassland (Higher Rent       | S  | Grassland (Lower Rent               |
|   | than R classification)       |    | than R Classification)              |
| Н | Non-Agricultural Land Class  | Т  | Real Estate Tax Recapture           |
| Ι | Canal Irrigated Cropground   | W  | <b>Gravity Irrigated Cropground</b> |
|   |                              |    | (Lessee owned well)                 |
|   |                              |    |                                     |