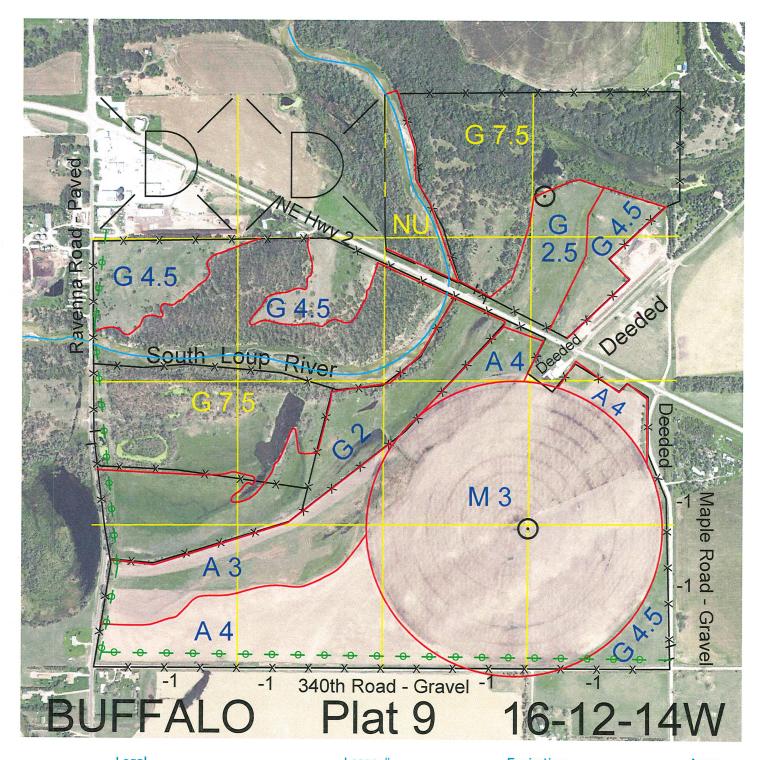

| <u>Legal</u>                                                                           | <u>Lease #</u> | <u>Expiration</u> | <br><u>Acres</u> |
|----------------------------------------------------------------------------------------|----------------|-------------------|------------------|
| That part of NE4 lying North of Hwy 2 and Northwest of Dept. of Roads maintenance yard | 115456-31      | 12/31/2031        | 105.18           |
| S2 and that part of S2N2 lying South of<br>Hwy 2                                       | 115449-31      | 12/31/2031        | 408.77           |

Location:

Southeast edge of Ravenna, NE.

**Best Access:** 

County Roads.

| Land Classifica | ation Co | odes: >D< indicates land no  | t owned by the So | chool Land Trust             |  |
|-----------------|----------|------------------------------|-------------------|------------------------------|--|
|                 | Α        | Dryland Cropground           | М                 | Pivot Irrigated Cropground   |  |
|                 | В        | Special Land Class           |                   | (Trust owned well)           |  |
|                 | С        | Water for Livestock          | NU                | Non-Utility (No Value)       |  |
|                 | Е        | Enhanced Value               | Р                 | Pivot Irrigated Cropground   |  |
|                 | F        | Gravity Irrigated Cropground |                   | (Lessee owned well)          |  |
|                 |          | (Trust owned well)           | R                 | Grassland (Typical Rent)     |  |
|                 | G        | Grassland (Higher Rent       | S                 | Grassland (Lower Rent        |  |
|                 |          | than R classification)       |                   | than R Classification)       |  |
|                 | Н        | Non-Agricultural Land Class  | Т                 | Real Estate Tax Recapture    |  |
|                 | Ι        | Canal Irrigated Cropground   | W                 | Gravity Irrigated Cropground |  |
|                 |          |                              |                   | (Lessee owned well)          |  |

Total Section Acres 513.95