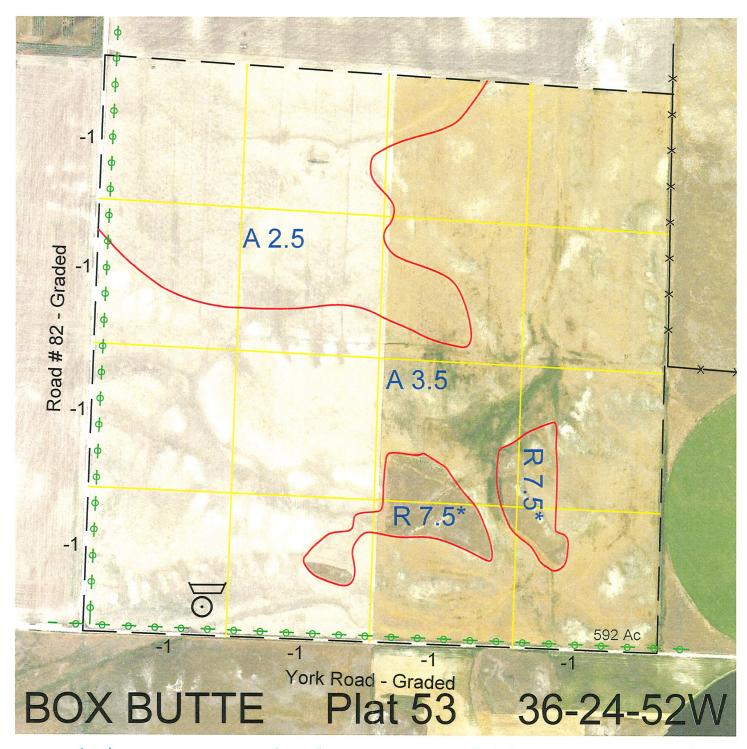

 Legal
 Lease #
 Expiration
 Acres

 All
 112219-24
 12/31/2024
 640

Total Section Acres 640

Location:

6 miles south and 21 miles west of Alliance, NE.

**Best Access:** 

Road 82 on the west and York Road on the south.