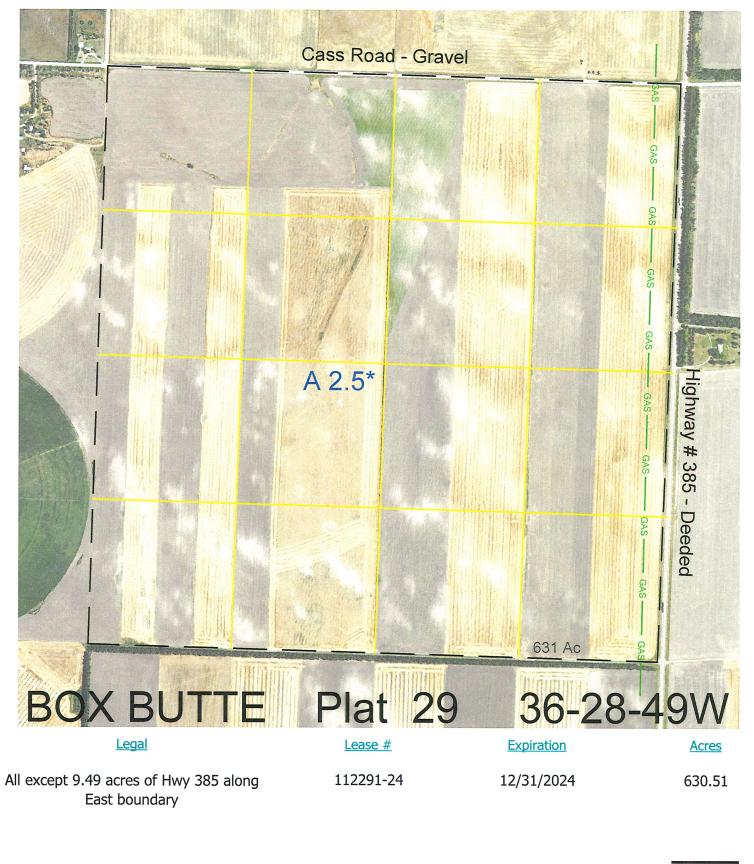

Total Section Acres 630.51

## Location:

2 miles north and 5 miles east of Hemingford, NE.

Best Access:

Highway #385 on east side. County road (Cass Road) on north side.