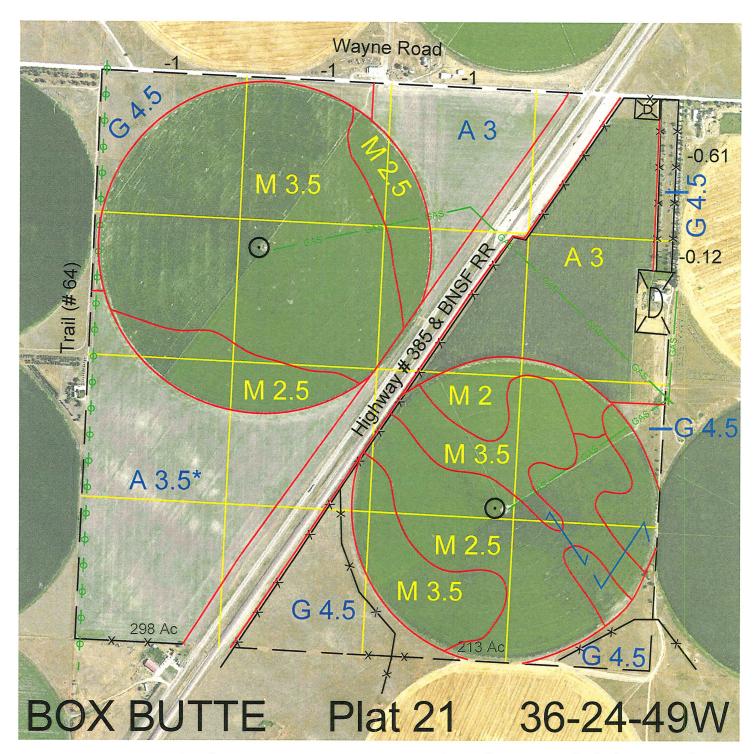

| <u>Legal</u>                                                                                                   | Lease #   | <u>Expiration</u>   | <u>Acres</u> |
|----------------------------------------------------------------------------------------------------------------|-----------|---------------------|--------------|
| All that part lying North and West of U.S. Hwy #385                                                            | 113019-24 | 12/31/2024          | 315.04       |
| All that part lying South and East of Hwy #385 except 4 acres of farmstead/improvements in SE4NE4 and except 1 | 112092-24 | 12/31/2024          | 291.08       |
| acre cemetery site in NE4NE4                                                                                   |           | Total Section Acres | 606.12       |

Location:

6 miles south and 3 miles west of Alliance, NE.

Best Access:

Ι

Highway #385 cuts through the section.

Wayne Road on the north.

| Land Classification | Codes: >D< indicates land    | not owned by the Scl | by the School Land Trust   |  |  |
|---------------------|------------------------------|----------------------|----------------------------|--|--|
| Α                   | Dryland Cropground           | M                    | Pivot Irrigated Cropground |  |  |
| В                   | Special Land Class           |                      | (Trust owned well)         |  |  |
| С                   | Water for Livestock          | NU                   | Non-Utility (No Value)     |  |  |
| Е                   | Enhanced Value               | Р                    | Pivot Irrigated Cropground |  |  |
| F                   | Gravity Irrigated Cropground |                      | (Lessee owned well)        |  |  |
|                     | (Trust owned well)           | R                    | Grassland (Typical Rent)   |  |  |
| G                   | Grassland (Higher Rent       | S                    | Grassland (Lower Rent      |  |  |
|                     | than R classification)       |                      | than R Classification)     |  |  |
| Н                   | Non-Agricultural Land Class  | Т                    | Real Estate Tax Recapture  |  |  |

Canal Irrigated Cropground

Gravity Irrigated Cropground (Lessee owned well)