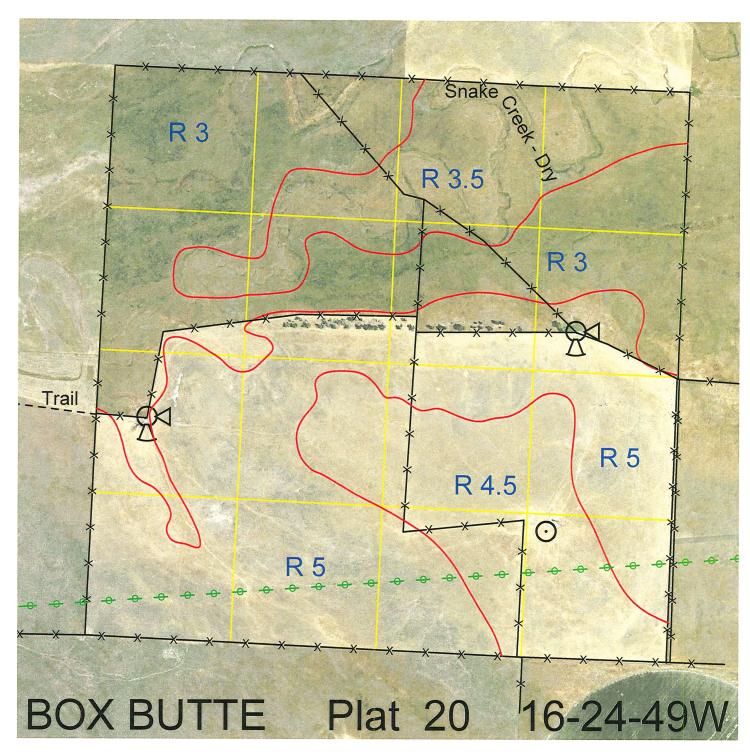

 Legal
 Lease #
 Expiration
 Acres

 All
 112254-24
 12/31/2024
 640

Total Section Acres 640

Location: 3 miles south and 5 miles west of Alliance, NE.

Best Access: From county road in Section 20, follow trail going NE for 1.5 miles to the west line of

section.

Land Classification Codes: >D< indicates land not owned by the School Land Trust

**Dryland Cropground** Pivot Irrigated Cropground Μ Special Land Class (Trust owned well) C Water for Livestock NU Non-Utility (No Value) Ε **Enhanced Value** Р Pivot Irrigated Cropground **Gravity Irrigated Cropground** (Lessee owned well) (Trust owned well) Grassland (Typical Rent) R Grassland (Lower Rent G Grassland (Higher Rent S than R classification) than R Classification) Н Non-Agricultural Land Class Т Real Estate Tax Recapture Ι Canal Irrigated Cropground W **Gravity Irrigated Cropground** (Lessee owned well)