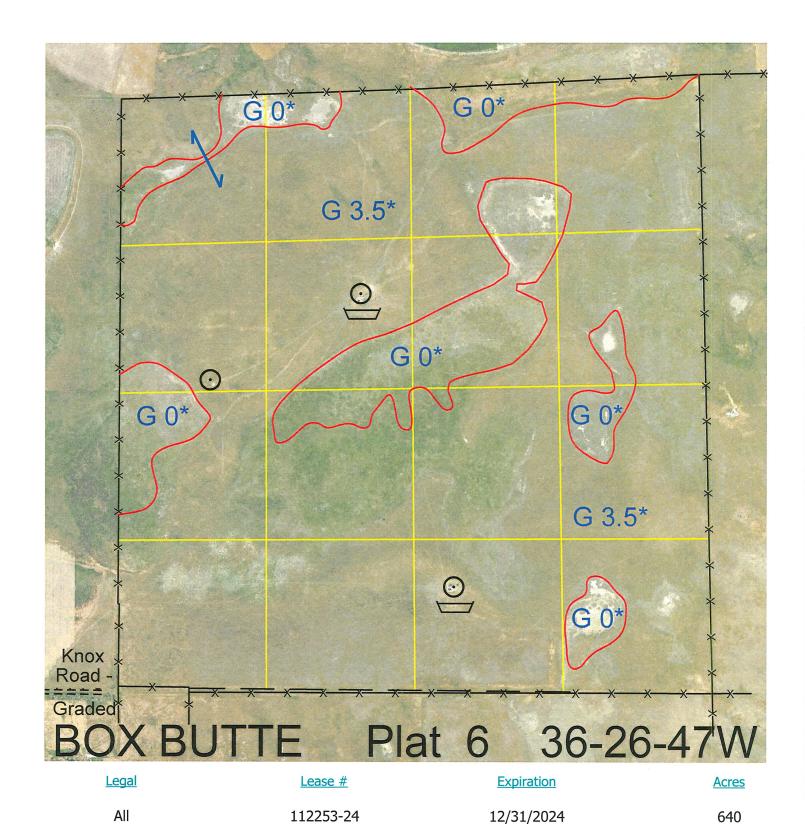

**Total Section Acres** 

Location: 6 miles north and 6 miles east of Alliance, NE.

Best Access: County road (Knox Road) to southwest corner.

Land Classification Codes: >D< indicates land not owned by the School Land Trust **Dryland Cropground** Pivot Irrigated Cropground Μ В Special Land Class (Trust owned well) C Water for Livestock NU Non-Utility (No Value) Ε **Enhanced Value** Ρ Pivot Irrigated Cropground F **Gravity Irrigated Cropground** (Lessee owned well) (Trust owned well) Grassland (Typical Rent) R G Grassland (Higher Rent S Grassland (Lower Rent than R classification) than R Classification) Н Non-Agricultural Land Class Т Real Estate Tax Recapture Ι Canal Irrigated Cropground W Gravity Irrigated Cropground

(Lessee owned well)

640