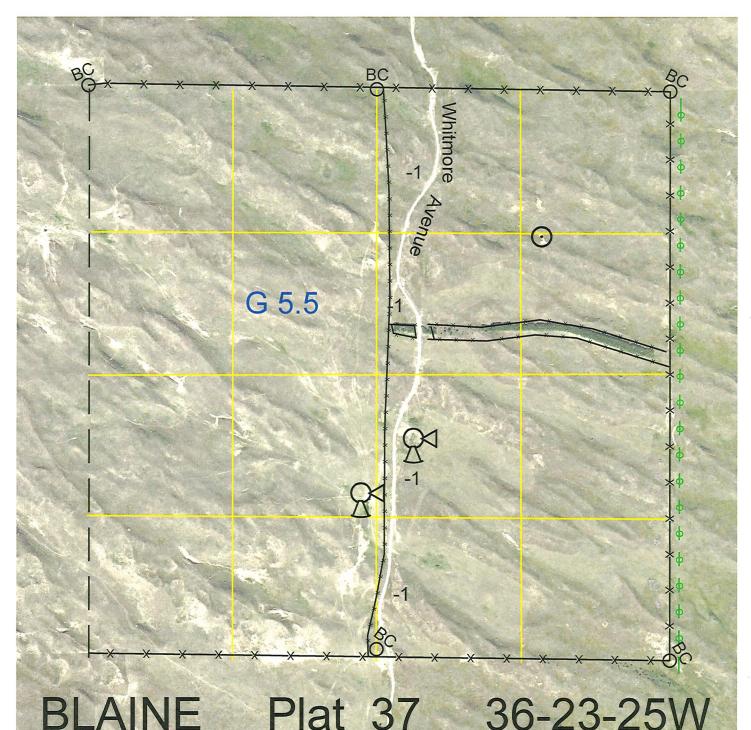

Location:

6 miles east and 1 mile north of Halsey, NE.

Best Access: Whitmore Avenue through lease.

| Land Classification Codes: >D< indicates land not |                              | owned by the School Land Trust |                              |
|---------------------------------------------------|------------------------------|--------------------------------|------------------------------|
| А                                                 | Dryland Cropground           | М                              | Pivot Irrigated Cropground   |
| В                                                 | Special Land Class           |                                | (Trust owned well)           |
| С                                                 | Water for Livestock          | NU                             | Non-Utility (No Value)       |
| E                                                 | Enhanced Value               | Р                              | Pivot Irrigated Cropground   |
| F                                                 | Gravity Irrigated Cropground |                                | (Lessee owned well)          |
|                                                   | (Trust owned well)           | R                              | Grassland (Typical Rent)     |
| G                                                 | Grassland (Higher Rent       | S                              | Grassland (Lower Rent        |
|                                                   | than R classification)       |                                | than R Classification)       |
| Н                                                 | Non-Agricultural Land Class  | Т                              | Real Estate Tax Recapture    |
| I                                                 | Canal Irrigated Cropground   | W                              | Gravity Irrigated Cropground |
|                                                   |                              |                                | (Lessee owned well)          |

For further information, please call Field Representative: Justin Lemmer at (308) 221-6249.

Plat # 37

640

Total Section Acres