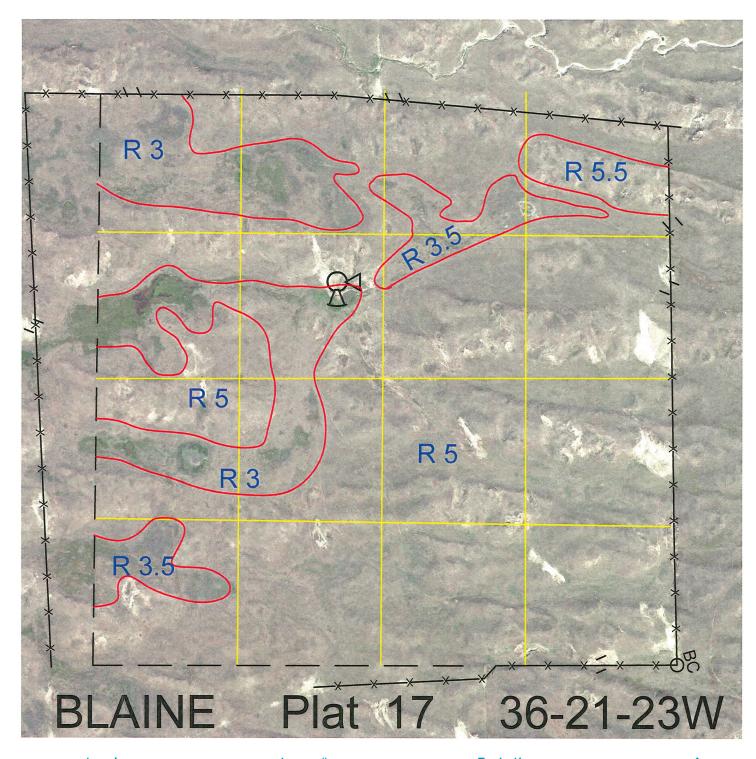

 Legal
 Lease #
 Expiration
 Acres

 All
 115100-32
 12/31/2032
 640

Total Section Acres 640

Location:

6 miles south and 9 miles east of Dunning, NE.

**Best Access:** 

From the west.

| Land Classification | Codes: >D< indicates land not | owned by the Sc | hool Land Trust              |
|---------------------|-------------------------------|-----------------|------------------------------|
| Α                   | Dryland Cropground            | Μ               | Pivot Irrigated Cropground   |
| В                   | Special Land Class            |                 | (Trust owned well)           |
| С                   | Water for Livestock           | NU              | Non-Utility (No Value)       |
| Е                   | Enhanced Value                | Р               | Pivot Irrigated Cropground   |
| F                   | Gravity Irrigated Cropground  |                 | (Lessee owned well)          |
|                     | (Trust owned well)            | R               | Grassland (Typical Rent)     |
| G                   | Grassland (Higher Rent        | S               | Grassland (Lower Rent        |
|                     | than R classification)        |                 | than R Classification)       |
| Н                   | Non-Agricultural Land Class   | Т               | Real Estate Tax Recapture    |
| I                   | Canal Irrigated Cropground    | W               | Gravity Irrigated Cropground |
|                     |                               |                 |                              |