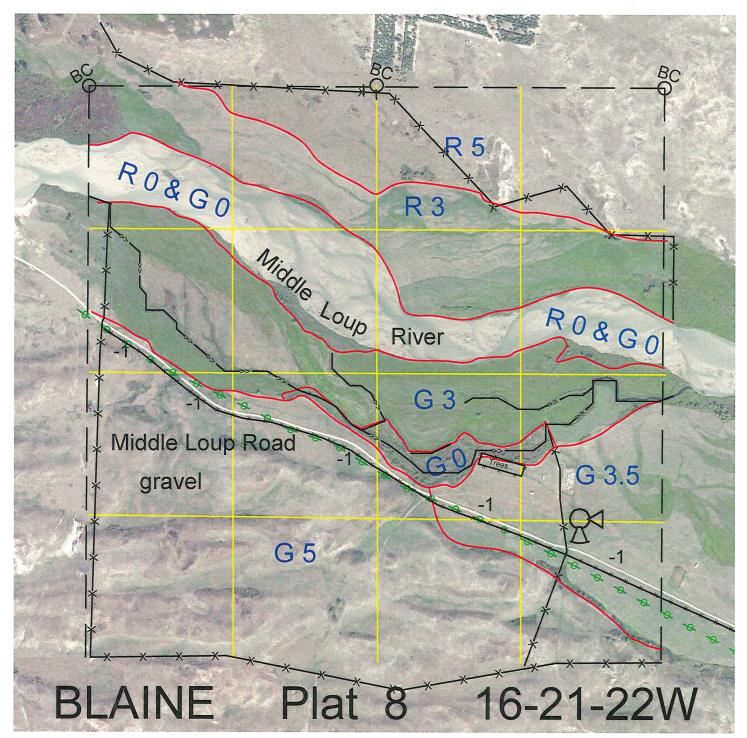

| Legal                                                                   | Lease #   | Expiration | Acres  |
|-------------------------------------------------------------------------|-----------|------------|--------|
| All that part lying North of the North<br>bank of the Middle Loup River | 115097-32 | 12/31/2032 | 219.42 |
| All that part lying South of the North<br>bank of the Middle Loup River | 115098-32 | 12/31/2032 | 425.99 |

Total Section Acres 645.41

Location:

10 miles south of Brewster, NE.

```
Best Access:
```

Middle Loup Road through south half. North part from deeded land to the west.

| Land Classification Cod | des: >D< indicates land not o | wned by the Sc | hool Land Trust                                     |
|-------------------------|-------------------------------|----------------|-----------------------------------------------------|
| А                       | Dryland Cropground            | М              | Pivot Irrigated Cropground                          |
| В                       | Special Land Class            |                | (Trust owned well)                                  |
| С                       | Water for Livestock           | NU             | Non-Utility (No Value)                              |
| E                       | Enhanced Value                | Р              | Pivot Irrigated Cropground                          |
| F                       | Gravity Irrigated Cropground  |                | (Lessee owned well)                                 |
|                         | (Trust owned well)            | R              | Grassland (Typical Rent)                            |
| G                       | Grassland (Higher Rent        | S              | Grassland (Lower Rent                               |
|                         | than R classification)        |                | than R Classification)                              |
| Н                       | Non-Agricultural Land Class   | Т              | Real Estate Tax Recapture                           |
| I                       | Canal Irrigated Cropground    | W              | Gravity Irrigated Cropground<br>(Lessee owned well) |

Plat # 8